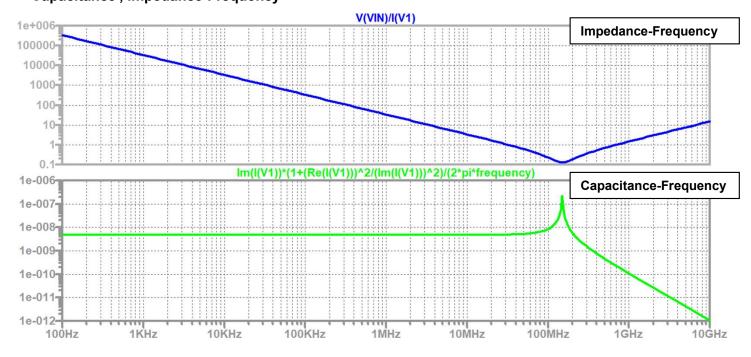

Capacitance, Impedance-Frequency

# **Referred to Data Sheet**

Simulation results are following.

Explanatory notes — : simulated

# Capacitance, Impedance-Frequency