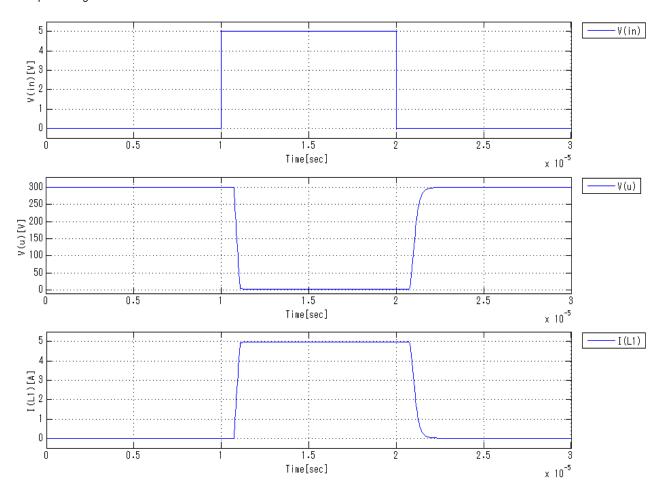

df (this file)

Verified Simulator Version

Note

LTspice version XVII

#### References

The information which was used for modeling is as follow:

[Data Sheet]

Date/Version Rev.5

Product name
SLIMDIP-S

●Company name Mitsubishi Electric Corporation

Characteristics Transient, Transient2

#### **Simulation Condition**

This table shows the value of evaluated simulation condition that was not occurs any convergence problems in this area.

| Item        | Condition | Unit  |
|-------------|-----------|-------|
|             |           |       |
| Temperature | 25        | deg C |



Simulation results are following. Explanatory notes — : simulated

## **Transient**

Temp. = 25deg C





Simulation results are following. Explanatory notes — : simulated

## **Transient2**

Temp. = 25deg C





## **DISCLAIMER**

- 1. This SPICE (Simulation Program with Integrated Circuit Emphasis) model and its content (the "Contents") are copyright of MoDeCH Inc. All rights reserved. Any redistribution or reproduction of any or all part of the Contents in any form is prohibited without express written permission made by MoDeCH Inc.
- MoDeCH Inc. as licensor (the "Licensor") hereby grants to you, as licensee (the "Licensee"), a nonexclusive, non-transferable license to use the Contents as long as you abide by the terms and conditions of this DISCLAIMER.
- 3. The Licensee is not authorized to sell, loan, rent and redistribute or license the Contents in whole or in part, or in modified form, to anyone.
- 4. The Licensor shall in no way be liable to the Licensee or any third party for any loss