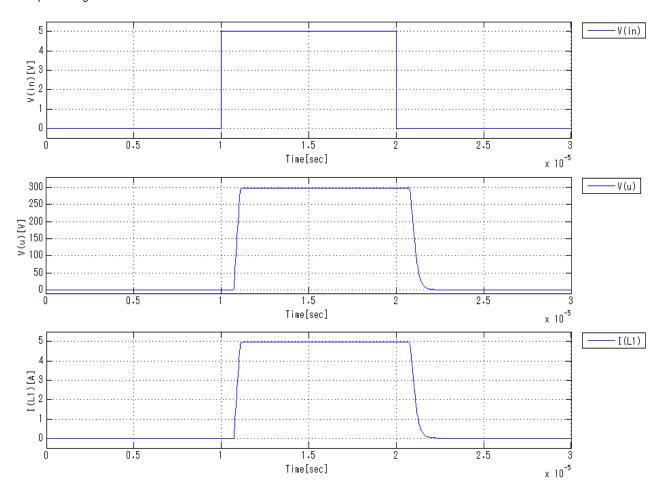

## **Transient**

Temp. = 25deg C

Simulation results are following. Explanatory notes — : simulated