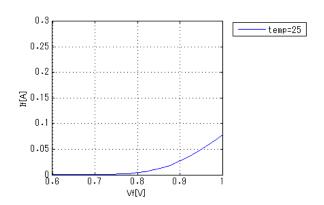

ZX84-B30\_LT.pdf (this file)

Verified Simulator Version

Note

LTspice version XVII

#### References

The information which was used for modeling is as follow:

[Data Sheet]

Date/VersionProduct nameCompany nameUnknownBZX84-B30Nexperia B.V.

Characteristics IfVf[Temp],IrVr[Temp],CjVr

#### Simulation Range

This table shows the range of evaluated simulation range that was not occurs any convergence problems in this area.

| Item            | Range |    |      | Unit  |
|-----------------|-------|----|------|-------|
|                 | Min.  |    | Max. |       |
| Forward Voltage | 0     | to | 10   | V     |
| Reverse Voltage | 0     | to | 60   | V     |
| Temperature     | -55   | to | 150  | deg C |



Simulation results are following. Explanatory notes — : simulated

## IfVf[Temp]



# IrVr[Temp]



#### CjVr

Freq. = 1MHz





### **DISCLAIMER**

- 1. This SPICE (Simulation Program with Integrated Circuit Emphasis) model and its content (the "Contents") are copyright of MoDeCH Inc. All rights reserved. Any redistribution or reproduction of any or all part of the Contents in any form is prohibited without express written permission made by MoDeCH Inc.
- MoDeCH Inc. as licensor (the "Licensor") hereby grants to you, as licensee (the "Licensee"), a nonexclusive, non-transferable license to use the Contents as long as you abide by the terms and conditions of this DISCLAIMER.
- 3. The Licensee is not authorized to sell, loan, rent and redistribute or license the Contents in whole or in part, or in modified form, to anyone.
- 4. The Licensor shall in no way be liable to t