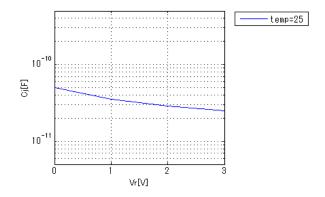

lator Version

Note

LTspice version XVII

#### References

The information which was used for modeling is as follow:

[Data Sheet]

Date/VersionProduct nameCompany nameUnknownBZX84-B30Nexperia B.V.

Characteristics IfVf[Temp],IrVr[Temp],CjVr

#### Simulation Range

This table shows the range of evaluated simulation range that was not occurs any convergence problems in this area.

| Item            | Range |    |      | Unit  |
|-----------------|-------|----|------|-------|
|                 | Min.  |    | Max. |       |
| Forward Voltage | 0     | to | 10   | V     |
| Reverse Voltage | 0     | to | 60   | V     |
| Temperature     | -55   | to | 150  | deg C |



Simulation results are following. Explanatory notes — : simulated

## IfVf[Temp]



# IrVr[Temp]



#### CjVr

Freq. = 1MHz





### **DISCLAIMER**

- 1. This SPICE (Simulation Program with Integrated Circuit Emphasis) model and its content (the "Contents") are copyright of MoDeCH Inc. All rights reserved. Any redistribution or reproduction of any or all part of the Contents in any form is prohibited without express written permission made by MoDeCH Inc.
- MoDeCH Inc. as licensor (the "Licensor") hereby grants to you, as licensee (the "Licensee"), a nonexclusive, non-transferable license to use the Contents as long as you abide by the terms and conditions of this DISCLAIMER.
- 3. The Licensee is not authorized to sell, loan, rent and redistribute or license the Contents in whole or in part, or in modified form, to anyone.
- 4. The Licensor shall in no way be liable to the Licensee or any third party for any loss