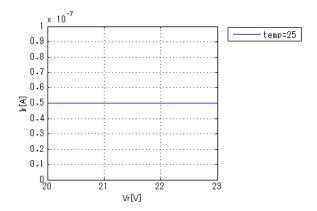

(this file)

Verified Simulator Version

Note

LTspice version XVII

#### References

The information which was used for modeling is as follow:

[Data Sheet]

Date/VersionProduct nameCompany nameUnknownBZX84-B30Nexperia B.V.

Characteristics IfVf[Temp],IrVr[Temp],CjVr

#### Simulation Range

This table shows the range of evaluated simulation range that was not occurs any convergence problems in this area.

| Item            | Range |    |      | Unit  |
|-----------------|-------|----|------|-------|
|                 | Min.  |    | Max. |       |
| Forward Voltage | 0     | to | 10   | V     |
| Reverse Voltage | 0     | to | 60   | V     |
| Temperature     | -55   | to | 150  | deg C |



Simulation results are following. Explanatory notes — : simulated

## IfVf[Temp]



# IrVr[Temp]



#### CjVr

Freq. = 1MHz





### **DISCLAIMER**

- 1. This SPICE (Simulation Program with Integrated Circuit Emphasis) model and its content (the "Contents") are copyright of MoDeCH Inc. All rights reserved. Any redistribution or reproduction of any or all part of the Contents in any form is prohibited without express written permission made by MoDeCH Inc.
- MoDeCH Inc. as licensor (the "Licensor") hereby grants to you, as licensee (the "Licensee"), a nonexclusive, non-transferable license to use the Contents as long as you abide by the terms and conditions of this DISCLAIMER.
- 3. The Licensee is not authorized to sell, loan, rent and redistribute or license the Contents in whole or in part, or in modified form, to anyone.
- 4. The Licensor shall in no way be liable to the Licensee or a