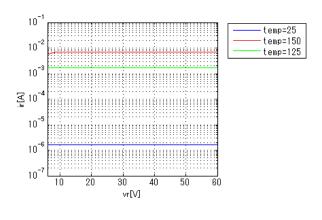

_PS01.lib

 Model Report
 MDC\_SS10P6HM3\_PS.pdf (this file)

Verified Simulator Version Note

PSpice version 16.6

#### References

The information which was used for modeling is as follow:

[Data Sheet] • Date/Version • Product name

Company name

Characteristics

13-Jan-15 SS10P6HM3 Vishay Intertechnology, Inc. IrVr[Temp],CjVr,IfVf[Temp]

#### Simulation Range

This table shows the range of evaluated simulation range that was not occurs any convergence problems in this area.

| Item            | Range |    |      | Unit  |
|-----------------|-------|----|------|-------|
|                 | Min.  |    | Max. |       |
| Forward Voltage | 0     | to | 10   | V     |
| Reverse Voltage | 0     | to | 120  | V     |
| Temperature     | -55   | to | 150  | deg C |





#### 

### IrVr[Temp]



### lfVf[Temp]



**CjVr** Freq. = 1MHz





## DISCLAIMER

- 1. This SPICE (Simulation Program with Integrated Circuit Emphasis) model and its content (the "Contents") are copyright of MoDeCH Inc. All rights reserved. Any redistribution or reproduction of any or all part of the Contents in any form is prohibited without express written permission made by MoDeCH Inc.
- 2. MoDeCH Inc. as licensor (the" Licensor") hereby grants to you, as licensee (the "Licensee"), a nonexclusive, non-transferable license to use the Contents as long as you abide by the terms and conditions of this DISCLAIMER.
- 3. The Licensee is not authorized to sell, loan, rent and redistribute or license the Contents in whole or in part, or in modified form, to anyone.
- 4. The Licensor shall in no way be liable to the