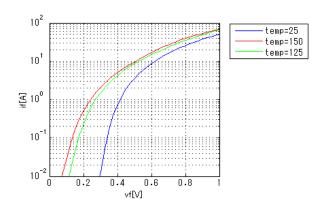

Report
 MDC\_SS10P6HM3\_PS.pdf (this file)

Verified Simulator Version Note

PSpice version 16.6

#### References

The information which was used for modeling is as follow:

[Data Sheet] • Date/Version • Product name

Company name

Characteristics

13-Jan-15 SS10P6HM3 Vishay Intertechnology, Inc. IrVr[Temp],CjVr,IfVf[Temp]

#### Simulation Range

This table shows the range of evaluated simulation range that was not occurs any convergence problems in this area.

| Item            | Range |    |      | Unit  |
|-----------------|-------|----|------|-------|
|                 | Min.  |    | Max. |       |
| Forward Voltage | 0     | to | 10   | V     |
| Reverse Voltage | 0     | to | 120  | V     |
| Temperature     | -55   | to | 150  | deg C |





#### 

### IrVr[Temp]



### lfVf[Temp]



**CjVr** Freq. = 1MHz





## DISCLAIMER

- 1. This SPICE (Simulation Program with Integrated Circuit Emphasis) model and its content (the "Contents") are copyright of MoDeCH Inc. All rights reserved. Any redistribution or reproduction of any or all part of the Contents in any form is prohibited without express written permission made by MoDeCH Inc.
- 2. MoDeCH Inc. as licensor (the" Licensor") hereby grants to you, as licensee (the "Licensee"), a nonexclusive, non-transferable license to use the Contents as long as you abide by the terms and conditions of this DISCLAIMER.
- 3. The Licensee is not authorized to sell, loan, rent and redistribute or license the Contents in whole or in part, or in modified form, to anyone.
- 4. The Licensor shall in no way be liable to the Licensee or any t