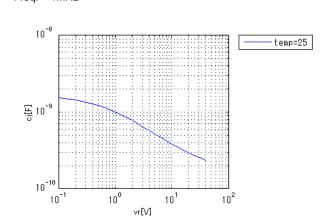

S.pdf (this file)

Verified Simulator Version Note

PSpice version 16.6

#### References

The information which was used for modeling is as follow:

[Data Sheet] • Date/Version • Product name

Company name

Characteristics

13-Jan-15 SS10P6HM3 Vishay Intertechnology, Inc. IrVr[Temp],CjVr,IfVf[Temp]

#### Simulation Range

This table shows the range of evaluated simulation range that was not occurs any convergence problems in this area.

| Item            | Range |    |      | Unit  |
|-----------------|-------|----|------|-------|
|                 | Min.  |    | Max. |       |
| Forward Voltage | 0     | to | 10   | V     |
| Reverse Voltage | 0     | to | 120  | V     |
| Temperature     | -55   | to | 150  | deg C |





#### 

### IrVr[Temp]



### lfVf[Temp]



**CjVr** Freq. = 1MHz





## DISCLAIMER

- 1. This SPICE (Simulation Program with Integrated Circuit Emphasis) model and its content (the "Contents") are copyright of MoDeCH Inc. All rights reserved. Any redistribution or reproduction of any or all part of the Contents in any form is prohibited without express written permission made by MoDeCH Inc.
- 2. MoDeCH Inc. as licensor (the" Licensor") hereby grants to you, as licensee (the "Licensee"), a nonexclusive, non-transferable license to use the Contents as long as you abide by the terms and conditions of this DISCLAIMER.
- 3. The Licensee is not authorized to sell, loan, rent and redistribute or license the Contents in whole or in part, or in modified form, to anyone.
- 4. The Licensor shall in no way be liable to the Licensee or any third party for any loss o