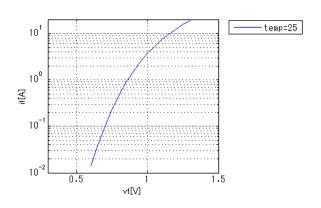

# Simulation results are following. Explanatory notes -: simulated

### lfVf[Temp]