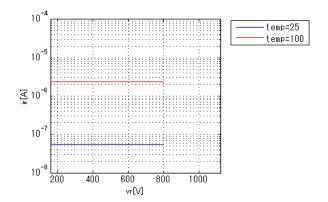

6\_PS.pdf (this file)

Verified Simulator Version Note

PSpice version 16.6

#### References

The information which was used for modeling is as follow:

[Data Sheet]

Date/Version
Product name
Company name
Characteristics

Revision: D RL106 Micro Commercial Components Corporation IfVf[Temp],IrVr[Temp],CjVr

#### Simulation Range

This table shows the range of evaluated simulation range that was not occurs any convergence problems in this area.

| Item            | Range |    |      | Unit  |
|-----------------|-------|----|------|-------|
|                 | Min.  |    | Max. |       |
| Forward Voltage | 0     | to | 13   | V     |
| Temperature     | -55   | to | 150  | deg C |





# Simulation results are following. Explanatory notes -: simulated

### lfVf[Temp]







### IrVr[Temp]





## DISCLAIMER

- 1. This SPICE (Simulation Program with Integrated Circuit Emphasis) model and its content (the "Contents") are copyright of MoDeCH Inc. All rights reserved. Any redistribution or reproduction of any or all part of the Contents in any form is prohibited without express written permission made by MoDeCH Inc.
- 2. MoDeCH Inc. as licensor (the" Licensor") hereby grants to you, as licensee (the "Licensee"), a nonexclusive, non-transferable license to use the Contents as long as you abide by the terms and conditions of this DISCLAIMER.
- 3. The Licensee is not authorized to sell, loan, rent and redistribute or license the Contents in whole or in part, or in modified form, to anyone.
- 4. The Licensor shall in no way be liable to the Licensee or any third party for any loss o