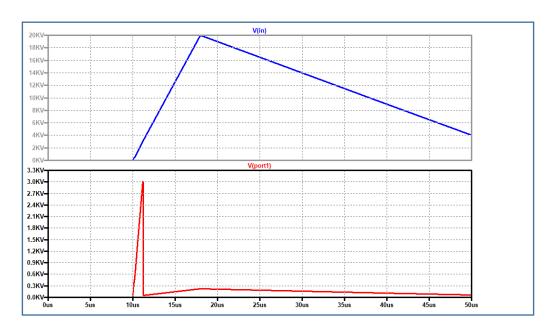

# Impulse Discharge TestBench

Simulation results are following.

Explanatory notes — : simulated