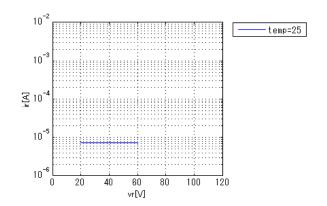

116\_PS.pdf (this file)

Verified Simulator Version Note

PSpice version 16.6

#### References

The information which was used for modeling is as follow:

[Data Sheet]

Date/Version
Product name
Company name
Characteristics

Version: D15 BAS116 Taiwan Semiconductor Co., Ltd. IfVf[Temp],IrVr[Temp],CjVr,Trr

### Simulation Range

This table shows the range of evaluated simulation range that was not occurs any convergence problems in this area.

| Item            | Range |    |      | Unit  |
|-----------------|-------|----|------|-------|
|                 | Min.  |    | Max. |       |
| Forward Voltage | 0     | to | 14   | V     |
| Reverse Voltage | 0     | to | 150  | V     |
| Temperature     | -55   | to | 150  | deg C |



#### 

### lfVf[Temp]



**CjVr** Freq. = 1MHz



IrVr[Temp]



Trr





## DISCLAIMER

- 1. This SPICE (Simulation Program with Integrated Circuit Emphasis) model and its content (the "Contents") are copyright of MoDeCH Inc. All rights reserved. Any redistribution or reproduction of any or all part of the Contents in any form is prohibited without express written permission made by MoDeCH Inc.
- 2. MoDeCH Inc. as licensor (the" Licensor") hereby grants to you, as licensee (the "Licensee"), a nonexclusive, non-transferable license to use the Contents as long as you abide by the terms and conditions of this DISCLAIMER.
- 3. The Licensee is not authorized to sell, loan, rent and redistribute or license the Contents in whole or in part, or in modified form, to anyone.
- 4. The Licensor shall in no way be liable to the Licensee or any third party for any