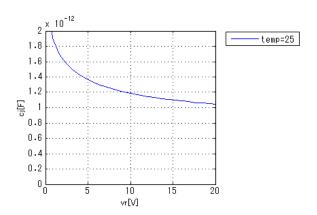

port
 MDC\_BAS116\_PS.pdf (this file)

Verified Simulator Version Note

PSpice version 16.6

#### References

The information which was used for modeling is as follow:

[Data Sheet]

Date/Version
Product name
Company name
Characteristics

Version: D15 BAS116 Taiwan Semiconductor Co., Ltd. IfVf[Temp],IrVr[Temp],CjVr,Trr

### Simulation Range

This table shows the range of evaluated simulation range that was not occurs any convergence problems in this area.

| Item            | Range |    |      | Unit  |
|-----------------|-------|----|------|-------|
|                 | Min.  |    | Max. |       |
| Forward Voltage | 0     | to | 14   | V     |
| Reverse Voltage | 0     | to | 150  | V     |
| Temperature     | -55   | to | 150  | deg C |



#### 

### lfVf[Temp]



**CjVr** Freq. = 1MHz



IrVr[Temp]



Trr





## DISCLAIMER

- 1. This SPICE (Simulation Program with Integrated Circuit Emphasis) model and its content (the "Contents") are copyright of MoDeCH Inc. All rights reserved. Any redistribution or reproduction of any or all part of the Contents in any form is prohibited without express written permission made by MoDeCH Inc.
- 2. MoDeCH Inc. as licensor (the" Licensor") hereby grants to you, as licensee (the "Licensee"), a nonexclusive, non-transferable license to use the Contents as long as you abide by the terms and conditions of this DISCLAIMER.
- 3. The Licensee is not authorized to sell, loan, rent and redistribute or license the Contents in whole or in part, or in modified form, to anyone.
- 4. The Licensor shall in no way be liable to the Licensee or any third