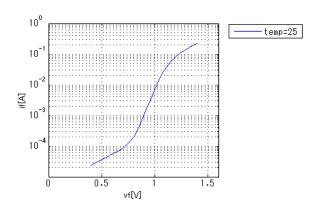

S116\_PS01.lib

 Model Report
 MDC\_BAS116\_PS.pdf (this file)

Verified Simulator Version Note

PSpice version 16.6

#### References

The information which was used for modeling is as follow:

[Data Sheet]

Date/Version
Product name
Company name
Characteristics

Version: D15 BAS116 Taiwan Semiconductor Co., Ltd. IfVf[Temp],IrVr[Temp],CjVr,Trr

### Simulation Range

This table shows the range of evaluated simulation range that was not occurs any convergence problems in this area.

| Item            | Range |    |      | Unit  |
|-----------------|-------|----|------|-------|
|                 | Min.  |    | Max. |       |
| Forward Voltage | 0     | to | 14   | V     |
| Reverse Voltage | 0     | to | 150  | V     |
| Temperature     | -55   | to | 150  | deg C |



#### 

### lfVf[Temp]



**CjVr** Freq. = 1MHz



IrVr[Temp]



Trr





## DISCLAIMER

- 1. This SPICE (Simulation Program with Integrated Circuit Emphasis) model and its content (the "Contents") are copyright of MoDeCH Inc. All rights reserved. Any redistribution or reproduction of any or all part of the Contents in any form is prohibited without express written permission made by MoDeCH Inc.
- 2. MoDeCH Inc. as licensor (the" Licensor") hereby grants to you, as licensee (the "Licensee"), a nonexclusive, non-transferable license to use the Contents as long as you abide by the terms and conditions of this DISCLAIMER.
- 3. The Licensee is not authorized to sell, loan, rent and redistribute or license the Contents in whole or in part, or in modified form, to anyone.
- 4. The Licensor shall in no way be liable to