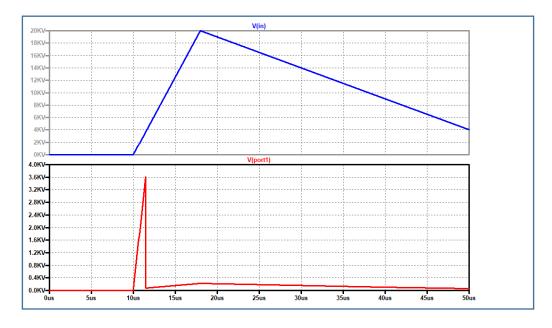

## Impulse Discharge

## Simulation results are following. Explanatory notes — : simulated