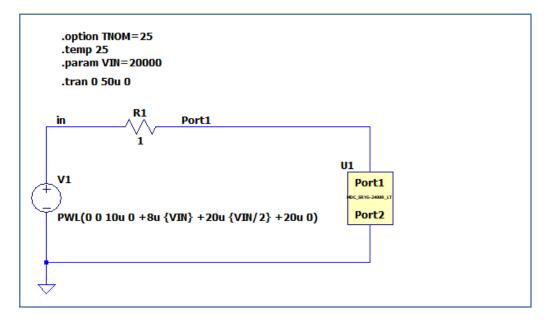

| LTspice XVII                     |  |
| Note                       |                   |                                  |  |

References

The information which was used for modeling is as follow:

[Data Sheet]

- Date/VersionProduct name
- Company name

SRYG-2400R NISSHIN ELECTRIC CO.,LTD.

[Characteristics listed]

Characteristics

Impulse Discharge

#### Simulation Condition

This table shows the range of evaluated simulation range that was not occurs any convergence problems in this area.

| Item        | Condition | Unit  |
|-------------|-----------|-------|
| Temperature | 25        | deg C |



#### **Model Functions Table**

| Functions         | Implemented |
|-------------------|-------------|
| Impulse Discharge | 0           |



## Impulse Discharge

## TestBench



## Simulation results are following. Explanatory notes — : simulated





## DISCLAIMER

- 1. This SPICE (Simulation Program with Integrated Circuit Emphasis) model and its content (the "Contents") are copyright of MoDeCH Inc. All rights reserved. Any redistribution or reproduction of any or all part of the Contents in any form is prohibited without express written permission made by MoDeCH Inc.
- 2. MoDeCH Inc. as licensor (the" Licensor") hereby grants to you, as licensee (the "Licensee"), a nonexclusive, non-transferable license to use the Contents as long as you abide by the terms and conditions of this DISCLAIMER.
- 3. The Licensee is not authorized to sell, loan, rent and redistribute or license the Contents in whole or in part, or in modified form, to anyone.
- 4. The Licensor sha