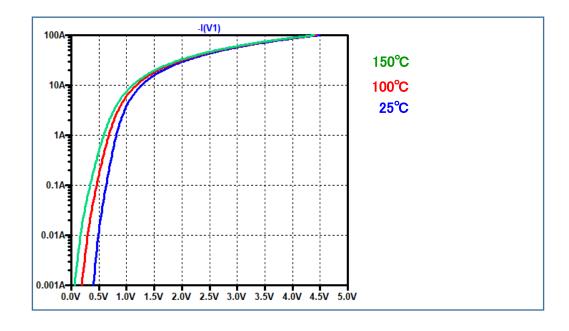

IF-VF TestBench

Simulation results are following.

Explanatory notes — : simulated