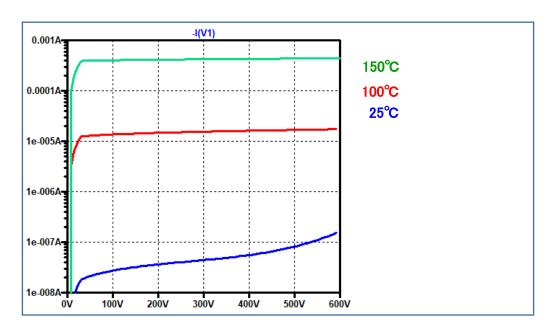

# IR-VR TestBench

Simulation results are following.

Explanatory notes — : simulated