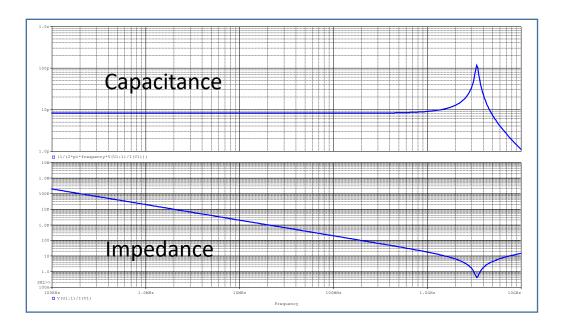

n which was used for modeling is as follow:

[Data Sheet]

Date/Version

Product name CL05C8R2DB51PN

● Company name SAMSUNG ELECTRO-MECHANICS

[Characteristics listed]

Characteristics

Capacitance, Impedance vs Frequency

### **Simulation Condition**

This table shows the range of evaluated simulation range that was not occurs any convergence problems in this area.

| Item        | Condition | Unit  |
|-------------|-----------|-------|
| Temperature | 20        | deg C |



## **Model Functions Table**

| Functions                          | Implemented |
|------------------------------------|-------------|
| Capacitance,Impedance vs Frequency | 0           |



# Capacitance, Impedance vs Frequency

# **TestBench**



Simulation results are following.

Explanatory notes — : simulated





### **DISCLAIMER**

- 1. This SPICE (Simulation Program with Integrated Circuit Emphasis) model and its content (the "Contents") are copyright of MoDeCH Inc. All rights reserved. Any redistribution or reproduction of any or all part of the Contents in any form is prohibited without express written permission made by MoDeCH Inc.
- MoDeCH Inc. as licensor (the "Licensor") hereby grants to you, as licensee (the "Licensee"), a nonexclusive, non-transferable license to use the Contents as long as you abide by the terms and conditions of this DISCLAIMER.
- 3. The Licensee is not authorized to sell, loan, rent and redistribute or license the Contents in whole or in part, or in modified form, to anyone.
- 4. The Licensor shall in no way be liable to the Licensee or any third party for any loss