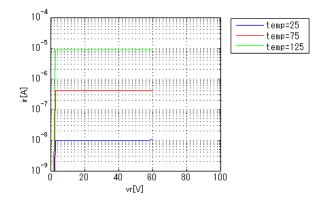

Simulation results are following. Explanatory notes -: simulated

### IrVr[Temp]