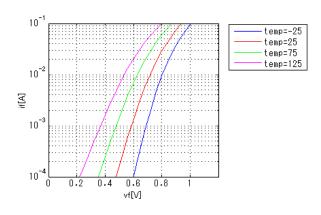

ified Simulator Version Note

PSpice version 16.6

#### References

The information which was used for modeling is as follow:

[Data Sheet]

Date/Version
Product name
Company name
Characteristics

Rev.7.00 2005.03.16 1S2076A Renesas Electronics Corporation IfVf[Temp],IrVr[Temp],CjVr

#### Simulation Range

This table shows the range of evaluated simulation range that was not occurs any convergence problems in this area.

| Item            | Range |    |      | Unit  |
|-----------------|-------|----|------|-------|
|                 | Min.  |    | Max. |       |
| Forward Voltage | 0     | to | 10   | V     |
| Reverse Voltage | 0     | to | 120  | V     |
| Temperature     | -65   | to | 175  | deg C |





Simulation results are following. Explanatory notes -: simulated

### lfVf[Temp]







### IrVr[Temp]





# DISCLAIMER

- 1. This SPICE (Simulation Program with Integrated Circuit Emphasis) model and its content (the "Contents") are copyright of MoDeCH Inc. All rights reserved. Any redistribution or reproduction of any or all part of the Contents in any form is prohibited without express written permission made by MoDeCH Inc.
- 2. MoDeCH Inc. as licensor (the" Licensor") hereby grants to you, as licensee (the "Licensee"), a nonexclusive, non-transferable license to use the Contents as long as you abide by the terms and conditions of this DISCLAIMER.
- 3. The Licensee is not authorized to sell, loan, rent and redistribute or license the Contents in whole or in part, or in modified form, to anyone.
- 4. The Licensor shall in no way be liable to the Licensee or any third