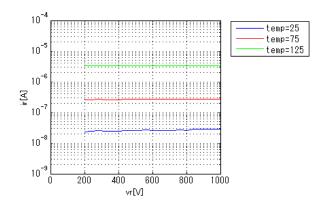

eport
 MDC\_S1MFLJP\_PS.pdf (this file)

Verified Simulator Version Note

PSpice version 16.6

#### References

The information which was used for modeling is as follow:

[Data Sheet]

Date/Version
Product name
Company name
Characteristics

Rev. 1.2 S1MFLJP ON Semiconductor. IfVf[Temp],IrVr[Temp],CjVr,Trr

#### Simulation Range

This table shows the range of evaluated simulation range that was not occurs any convergence problems in this area.

| Item            | Range |    |      | Unit  |
|-----------------|-------|----|------|-------|
|                 | Min.  |    | Max. |       |
| Forward Voltage | 0     | to | 12   | V     |
| Reverse Voltage | 0     | to | 2000 | V     |
| Temperature     | -50   | to | 150  | deg C |





#### 

### lfVf[Temp]



CjVr

Freq. = 1MHz



IrVr[Temp]



Trr





## DISCLAIMER

- 1. This SPICE (Simulation Program with Integrated Circuit Emphasis) model and its content (the "Contents") are copyright of MoDeCH Inc. All rights reserved. Any redistribution or reproduction of any or all part of the Contents in any form is prohibited without express written permission made by MoDeCH Inc.
- 2. MoDeCH Inc. as licensor (the" Licensor") hereby grants to you, as licensee (the "Licensee"), a nonexclusive, non-transferable license to use the Contents as long as you abide by the terms and conditions of this DISCLAIMER.
- 3. The Licensee is not authorized to sell, loan, rent and redistribute or license the Contents in whole or in part, or in modified form, to anyone.
- 4. The Licensor shall in no way be liable to the Licensee or any third party for any