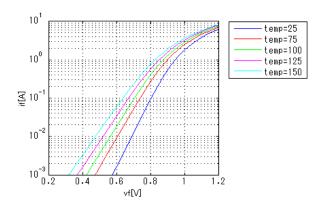

ry
 MDC\_S1MFLJP\_PS01.lib

 Model Report
 MDC\_S1MFLJP\_PS.pdf (this file)

Verified Simulator Version Note

PSpice version 16.6

#### References

The information which was used for modeling is as follow:

[Data Sheet]

Date/Version
Product name
Company name
Characteristics

Rev. 1.2 S1MFLJP ON Semiconductor. IfVf[Temp],IrVr[Temp],CjVr,Trr

#### Simulation Range

This table shows the range of evaluated simulation range that was not occurs any convergence problems in this area.

| Item            | Range |    |      | Unit  |
|-----------------|-------|----|------|-------|
|                 | Min.  |    | Max. |       |
| Forward Voltage | 0     | to | 12   | V     |
| Reverse Voltage | 0     | to | 2000 | V     |
| Temperature     | -50   | to | 150  | deg C |





#### 

### lfVf[Temp]



CjVr

Freq. = 1MHz



IrVr[Temp]



Trr





## DISCLAIMER

- 1. This SPICE (Simulation Program with Integrated Circuit Emphasis) model and its content (the "Contents") are copyright of MoDeCH Inc. All rights reserved. Any redistribution or reproduction of any or all part of the Contents in any form is prohibited without express written permission made by MoDeCH Inc.
- 2. MoDeCH Inc. as licensor (the" Licensor") hereby grants to you, as licensee (the "Licensee"), a nonexclusive, non-transferable license to use the Contents as long as you abide by the terms and conditions of this DISCLAIMER.
- 3. The Licensee is not authorized to sell, loan, rent and redistribute or license the Contents in whole or in part, or in modified form, to anyone.
- 4. The Licensor shall in no way be liable to the