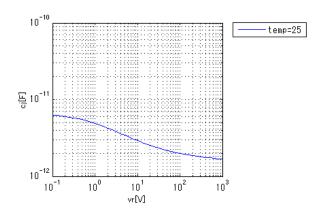

.lib

 Model Report
 MDC\_S1MFLJP\_PS.pdf (this file)

Verified Simulator Version Note

PSpice version 16.6

#### References

The information which was used for modeling is as follow:

[Data Sheet]

Date/Version
Product name
Company name
Characteristics

Rev. 1.2 S1MFLJP ON Semiconductor. IfVf[Temp],IrVr[Temp],CjVr,Trr

#### Simulation Range

This table shows the range of evaluated simulation range that was not occurs any convergence problems in this area.

| Item            | Range |    |      | Unit  |
|-----------------|-------|----|------|-------|
|                 | Min.  |    | Max. |       |
| Forward Voltage | 0     | to | 12   | V     |
| Reverse Voltage | 0     | to | 2000 | V     |
| Temperature     | -50   | to | 150  | deg C |





#### 

### lfVf[Temp]



CjVr

Freq. = 1MHz



IrVr[Temp]



Trr





## DISCLAIMER

- 1. This SPICE (Simulation Program with Integrated Circuit Emphasis) model and its content (the "Contents") are copyright of MoDeCH Inc. All rights reserved. Any redistribution or reproduction of any or all part of the Contents in any form is prohibited without express written permission made by MoDeCH Inc.
- 2. MoDeCH Inc. as licensor (the" Licensor") hereby grants to you, as licensee (the "Licensee"), a nonexclusive, non-transferable license to use the Contents as long as you abide by the terms and conditions of this DISCLAIMER.
- 3. The Licensee is not authorized to sell, loan, rent and redistribute or license the Contents in whole or in part, or in modified form, to anyone.
- 4. The Licensor shall in no way be liable to the Licensee or any third