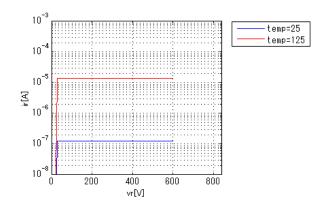

Simulator Version** 

Note

PSpice version 16.6

#### References

The information which was used for modeling is as follow:

[Data Sheet]

Date/Version REV. 5, Jun-2014

Product nameS1JB

Company nameCharacteristicsLite-On Semiconductor Corp.IfVf[Temp],IrVr[Temp],Trr

#### Simulation Range

This table shows the range of evaluated simulation range that was not occurs any convergence problems in this area.

| Item            | Range |    |      | Unit  |
|-----------------|-------|----|------|-------|
|                 | Min.  |    | Max. |       |
| Forward Voltage | 0     | to | 14   | V     |
| Reverse Voltage | 0     | to | 2000 | V     |
| Temperature     | -55   | to | 150  | deg C |



Simulation results are following.

Explanatory notes — : simulated

## IfVf[Temp]



## IrVr[Temp]



#### Trr





### **DISCLAIMER**

- 1. This SPICE (Simulation Program with Integrated Circuit Emphasis) model and its content (the "Contents") are copyright of MoDeCH Inc. All rights reserved. Any redistribution or reproduction of any or all part of the Contents in any form is prohibited without express written permission made by MoDeCH Inc.
- MoDeCH Inc. as licensor (the "Licensor") hereby grants to you, as licensee (the "Licensee"), a nonexclusive, non-transferable license to use the Contents as long as you abide by the terms and conditions of this DISCLAIMER.
- 3. The Licensee is not authorized to sell, loan, rent and redistribute or license the Contents in whole or in part, or in modified form, to anyone.
- 4. The Licensor shall in no way be liable to the Licensee or any third party