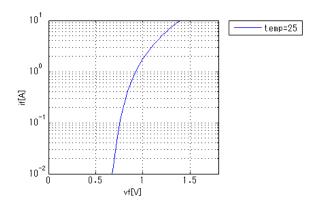

ile)

**Verified Simulator Version** 

Note

PSpice version 16.6

#### References

The information which was used for modeling is as follow:

[Data Sheet]

Date/Version REV. 5, Jun-2014

Product nameS1JB

Company nameCharacteristicsLite-On Semiconductor Corp.IfVf[Temp],IrVr[Temp],Trr

#### Simulation Range

This table shows the range of evaluated simulation range that was not occurs any convergence problems in this area.

| Item            | Range |    |      | Unit  |
|-----------------|-------|----|------|-------|
|                 | Min.  |    | Max. |       |
| Forward Voltage | 0     | to | 14   | V     |
| Reverse Voltage | 0     | to | 2000 | V     |
| Temperature     | -55   | to | 150  | deg C |



Simulation results are following.

Explanatory notes — : simulated

## IfVf[Temp]



## IrVr[Temp]



#### Trr





### **DISCLAIMER**

- 1. This SPICE (Simulation Program with Integrated Circuit Emphasis) model and its content (the "Contents") are copyright of MoDeCH Inc. All rights reserved. Any redistribution or reproduction of any or all part of the Contents in any form is prohibited without express written permission made by MoDeCH Inc.
- MoDeCH Inc. as licensor (the "Licensor") hereby grants to you, as licensee (the "Licensee"), a nonexclusive, non-transferable license to use the Contents as long as you abide by the terms and conditions of this DISCLAIMER.
- 3. The Licensee is not authorized to sell, loan, rent and redistribute or license the Contents in whole or in part, or in modified form, to anyone.
- 4. The Licensor shall in no way be liable to the Licensee or