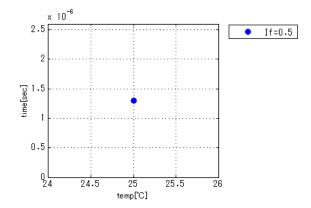

rsion** 

Note

PSpice version 16.6

#### References

The information which was used for modeling is as follow:

[Data Sheet]

Date/Version REV. 5, Jun-2014

Product nameS1JB

Company nameCharacteristicsLite-On Semiconductor Corp.IfVf[Temp],IrVr[Temp],Trr

#### Simulation Range

This table shows the range of evaluated simulation range that was not occurs any convergence problems in this area.

| Item            | Range |    |      | Unit  |
|-----------------|-------|----|------|-------|
|                 | Min.  |    | Max. |       |
| Forward Voltage | 0     | to | 14   | V     |
| Reverse Voltage | 0     | to | 2000 | V     |
| Temperature     | -55   | to | 150  | deg C |



Simulation results are following.

Explanatory notes — : simulated

## IfVf[Temp]



## IrVr[Temp]



#### Trr





### **DISCLAIMER**

- 1. This SPICE (Simulation Program with Integrated Circuit Emphasis) model and its content (the "Contents") are copyright of MoDeCH Inc. All rights reserved. Any redistribution or reproduction of any or all part of the Contents in any form is prohibited without express written permission made by MoDeCH Inc.
- MoDeCH Inc. as licensor (the "Licensor") hereby grants to you, as licensee (the "Licensee"), a nonexclusive, non-transferable license to use the Contents as long as you abide by the terms and conditions of this DISCLAIMER.
- 3. The Licensee is not authorized to sell, loan, rent and redistribute or license the Contents in whole or in part, or in modified form, to anyone.
- 4. The Licensor shall in no way be liable to the Licensee or any third party for any loss