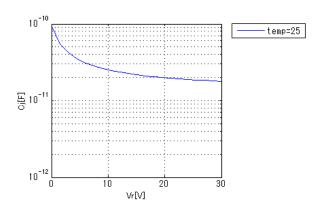

file)

Verified Simulator Version Note

LTspice version XVII

### References

The information which was used for modeling is as follow:

[Data Sheet]

| Date/Version    |
|-----------------|
| Product name    |
| Company name    |
| Characteristics |

2011.05 - Rev.G RF601B2D ROHM Co., Ltd. IfVf[Temp],IrVr[Temp],CjVr

### Simulation Range

This table shows the range of evaluated simulation range that was not occurs any convergence problems in this area.

| Item            | Range |    |      | Unit  |
|-----------------|-------|----|------|-------|
|                 | Min.  |    | Max. |       |
| Forward Voltage | 0     | to | 9    | V     |
| Reverse Voltage | 0     | to | 400  | V     |
| Temperature     | -55   | to | 150  | deg C |







#### 

### lfVf[Temp]



CjVr

Freq. = 1MHz



### IrVr[Temp]





# DISCLAIMER

- 1. This SPICE (Simulation Program with Integrated Circuit Emphasis) model and its content (the "Contents") are copyright of MoDeCH Inc. All rights reserved. Any redistribution or reproduction of any or all part of the Contents in any form is prohibited without express written permission made by MoDeCH Inc.
- 2. MoDeCH Inc. as licensor (the" Licensor") hereby grants to you, as licensee (the "Licensee"), a nonexclusive, non-transferable license to use the Contents as long as you abide by the terms and conditions of this DISCLAIMER.
- 3. The Licensee is not authorized to sell, loan, rent and redistribute or license the Contents in whole or in part, or in modified form, to anyone.
- 4. The Licensor shall in no way be liable to the Licensee or any third par