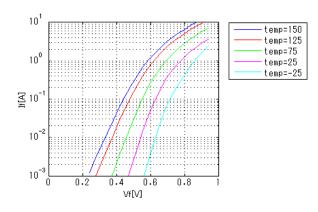

RF601B2D\_LT.pdf (this file)

Verified Simulator Version Note

LTspice version XVII

### References

The information which was used for modeling is as follow:

[Data Sheet]

| Date/Version    |
|-----------------|
| Product name    |
| Company name    |
| Characteristics |

2011.05 - Rev.G RF601B2D ROHM Co., Ltd. IfVf[Temp],IrVr[Temp],CjVr

### Simulation Range

This table shows the range of evaluated simulation range that was not occurs any convergence problems in this area.

| Item            | Range |    |      | Unit  |
|-----------------|-------|----|------|-------|
|                 | Min.  |    | Max. |       |
| Forward Voltage | 0     | to | 9    | V     |
| Reverse Voltage | 0     | to | 400  | V     |
| Temperature     | -55   | to | 150  | deg C |







#### 

### lfVf[Temp]



CjVr

Freq. = 1MHz



### IrVr[Temp]





# DISCLAIMER

- 1. This SPICE (Simulation Program with Integrated Circuit Emphasis) model and its content (the "Contents") are copyright of MoDeCH Inc. All rights reserved. Any redistribution or reproduction of any or all part of the Contents in any form is prohibited without express written permission made by MoDeCH Inc.
- 2. MoDeCH Inc. as licensor (the" Licensor") hereby grants to you, as licensee (the "Licensee"), a nonexclusive, non-transferable license to use the Contents as long as you abide by the terms and conditions of this DISCLAIMER.
- 3. The Licensee is not authorized to sell, loan, rent and redistribute or license the Contents in whole or in part, or in modified form, to anyone.
- 4. The Licensor shall in no way be liable to the Lic