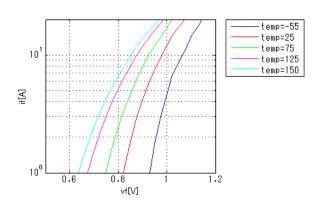

Verified Simulator Version Note

PSpice version 16.6

#### References

The information which was used for modeling is as follow:

[Data Sheet]

| Rev 1.0                    |
|----------------------------|
| FS8J                       |
| ON Semiconductor.          |
| lfVf[Temp],IrVr[Temp],CjVr |
|                            |

#### Simulation Range

This table shows the range of evaluated simulation range that was not occurs any convergence problems in this area.

| Item            | Range |    |      | Unit  |
|-----------------|-------|----|------|-------|
|                 | Min.  |    | Max. |       |
| Forward Voltage | 0     | to | 11.5 | V     |
| Temperature     | -55   | to | 150  | deg C |





# Simulation results are following. Explanatory notes -: simulated

### lfVf[Temp]





Freq. = 1MHz



## IrVr[Temp]





## DISCLAIMER

- 1. This SPICE (Simulation Program with Integrated Circuit Emphasis) model and its content (the "Contents") are copyright of MoDeCH Inc. All rights reserved. Any redistribution or reproduction of any or all part of the Contents in any form is prohibited without express written permission made by MoDeCH Inc.
- 2. MoDeCH Inc. as licensor (the" Licensor") hereby grants to you, as licensee (the "Licensee"), a nonexclusive, non-transferable license to use the Contents as long as you abide by the terms and conditions of this DISCLAIMER.
- 3. The Licensee is not authorized to sell, loan, rent and redistribute or license the Contents in whole or in part, or in modified form, to anyone.
- 4. The Licensor shall in no way be liable to the License