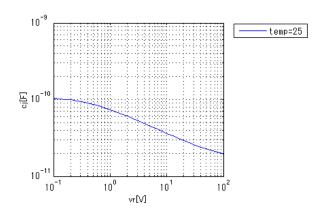

#### References

The information which was used for modeling is as follow:

[Data Sheet]

| Rev 1.0                    |
|----------------------------|
| FS8J                       |
| ON Semiconductor.          |
| lfVf[Temp],IrVr[Temp],CjVr |
|                            |