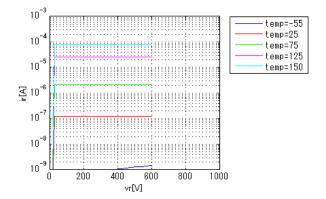

pice version 16.6

#### References

The information which was used for modeling is as follow:

[Data Sheet]

| Rev 1.0                    |
|----------------------------|
| FS8J                       |
| ON Semiconductor.          |
| lfVf[Temp],IrVr[Temp],CjVr |
|                            |

#### Simulation Range

This table shows the range of evaluated simulation range that was not occurs any convergence problems in this area.

| Item            | Range |    |      | Unit  |
|-----------------|-------|----|------|-------|
|                 | Min.  |    | Max. |       |
| Forward Voltage | 0     | to | 11.5 | V     |
| Temperature     | -55   | to | 150  | deg C |





# Simulation results are following. Explanatory notes -: simulated

### lfVf[Temp]





Freq. = 1MHz



## IrVr[Temp]





## DISCLAIMER

- 1. This SPICE (Simulation Program with Integrated Circuit Emphasis) model and its content (the "Contents") are copyright of MoDeCH Inc. All rights reserved. Any redistribution or reproduction of any or all part of the Contents in any form is prohibited without express written permission made by MoDeCH Inc.
- 2. MoDeCH Inc. as licensor (the" Licensor") hereby grants to you, as licensee (the "Licensee"), a nonexclusive, non-transferable license to use the Contents as long as you abide by the terms and conditions of this DISCLAIMER.
- 3. The Licensee is not authorized to sell, loan, rent and redistribute or license the Contents in whole or in part, or in modified form, to anyone.
- 4. The Licensor shall in no way be liable to the Licensee or any third party for any loss o