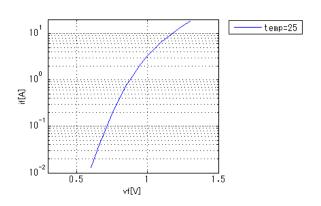

.lib<br/>MDC\_RL103\_PS.pdf (this file)

Verified Simulator Version Note

PSpice version 16.6

#### References

The information which was used for modeling is as follow:

[Data Sheet]

Date/Version
Product name
Company name
Characteristics

Revision: D RL103 Micro Commercial Components Corporation IfVf[Temp],CjVr,IrVr[Temp]

#### **Simulation Range**

This table shows the range of evaluated simulation range that was not occurs any convergence problems in this area.

| Item            | Range |    |      | Unit  |
|-----------------|-------|----|------|-------|
|                 | Min.  |    | Max. |       |
| Forward Voltage | 0     | to | 13   | V     |
| Temperature     | -55   | to | 150  | deg C |





# Simulation results are following. Explanatory notes -: simulated

### lfVf[Temp]



### IrVr[Temp]



**CjVr** Freq. = 1MHz





## DISCLAIMER

- 1. This SPICE (Simulation Program with Integrated Circuit Emphasis) model and its content (the "Contents") are copyright of MoDeCH Inc. All rights reserved. Any redistribution or reproduction of any or all part of the Contents in any form is prohibited without express written permission made by MoDeCH Inc.
- 2. MoDeCH Inc. as licensor (the" Licensor") hereby grants to you, as licensee (the "Licensee"), a nonexclusive, non-transferable license to use the Contents as long as you abide by the terms and conditions of this DISCLAIMER.
- 3. The Licensee is not authorized to sell, loan, rent and redistribute or license the Contents in whole or in part, or in modified form, to anyone.
- 4. The Licensor shall in no way be liable to the