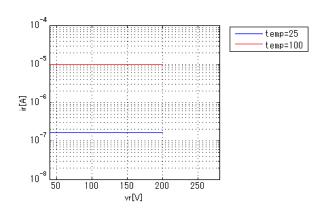

3\_PS.pdf (this file)

Verified Simulator Version Note

PSpice version 16.6

#### References

The information which was used for modeling is as follow:

[Data Sheet]

Date/Version
Product name
Company name
Characteristics

Revision: D RL103 Micro Commercial Components Corporation IfVf[Temp],CjVr,IrVr[Temp]

#### **Simulation Range**

This table shows the range of evaluated simulation range that was not occurs any convergence problems in this area.

| Item            | Range |    |      | Unit  |
|-----------------|-------|----|------|-------|
|                 | Min.  |    | Max. |       |
| Forward Voltage | 0     | to | 13   | V     |
| Temperature     | -55   | to | 150  | deg C |





# Simulation results are following. Explanatory notes -: simulated

### lfVf[Temp]



### IrVr[Temp]



**CjVr** Freq. = 1MHz





## DISCLAIMER

- 1. This SPICE (Simulation Program with Integrated Circuit Emphasis) model and its content (the "Contents") are copyright of MoDeCH Inc. All rights reserved. Any redistribution or reproduction of any or all part of the Contents in any form is prohibited without express written permission made by MoDeCH Inc.
- 2. MoDeCH Inc. as licensor (the" Licensor") hereby grants to you, as licensee (the "Licensee"), a nonexclusive, non-transferable license to use the Contents as long as you abide by the terms and conditions of this DISCLAIMER.
- 3. The Licensee is not authorized to sell, loan, rent and redistribute or license the Contents in whole or in part, or in modified form, to anyone.
- 4. The Licensor shall in no way be liable to the Licensee or any t