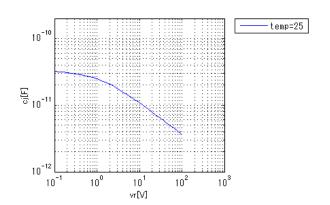

rified Simulator Version Note

PSpice version 16.6

#### References

The information which was used for modeling is as follow:

[Data Sheet]

Date/Version
Product name
Company name
Characteristics

Revision: D RL103 Micro Commercial Components Corporation IfVf[Temp],CjVr,IrVr[Temp]

#### **Simulation Range**

This table shows the range of evaluated simulation range that was not occurs any convergence problems in this area.

| Item            | Range |    |      | Unit  |
|-----------------|-------|----|------|-------|
|                 | Min.  |    | Max. |       |
| Forward Voltage | 0     | to | 13   | V     |
| Temperature     | -55   | to | 150  | deg C |





# Simulation results are following. Explanatory notes -: simulated

### lfVf[Temp]



### IrVr[Temp]



**CjVr** Freq. = 1MHz





## DISCLAIMER

- 1. This SPICE (Simulation Program with Integrated Circuit Emphasis) model and its content (the "Contents") are copyright of MoDeCH Inc. All rights reserved. Any redistribution or reproduction of any or all part of the Contents in any form is prohibited without express written permission made by MoDeCH Inc.
- 2. MoDeCH Inc. as licensor (the" Licensor") hereby grants to you, as licensee (the "Licensee"), a nonexclusive, non-transferable license to use the Contents as long as you abide by the terms and conditions of this DISCLAIMER.
- 3. The Licensee is not authorized to sell, loan, rent and redistribute or license the Contents in whole or in part, or in modified form, to anyone.
- 4. The Licensor shall in no way be liable to the Licensee or any third party for any loss o