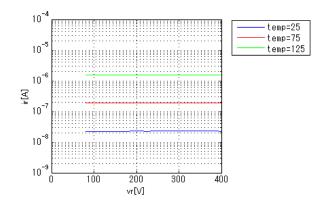

erified Simulator Version Note

PSpice version 16.6

### References

The information which was used for modeling is as follow:

[Data Sheet]

| Rev 1.2                        |
|--------------------------------|
| S1GFL                          |
| ON Semiconductor.              |
| lfVf[Temp],IrVr[Temp],CjVr,Trr |
|                                |

### Simulation Range

This table shows the range of evaluated simulation range that was not occurs any convergence problems in this area.

| Item            | Range |    |      | Unit  |
|-----------------|-------|----|------|-------|
|                 | Min.  |    | Max. |       |
| Forward Voltage | 0     | to | 12   | V     |
| Temperature     | -50   | to | 150  | deg C |





#### 

### lfVf[Temp]



CjVr

Freq. = 1MHz



### IrVr[Temp]



Trr





# DISCLAIMER

- 1. This SPICE (Simulation Program with Integrated Circuit Emphasis) model and its content (the "Contents") are copyright of MoDeCH Inc. All rights reserved. Any redistribution or reproduction of any or all part of the Contents in any form is prohibited without express written permission made by MoDeCH Inc.
- 2. MoDeCH Inc. as licensor (the" Licensor") hereby grants to you, as licensee (the "Licensee"), a nonexclusive, non-transferable license to use the Contents as long as you abide by the terms and conditions of this DISCLAIMER.
- 3. The Licensee is not authorized to sell, loan, rent and redistribute or license the Contents in whole or in part, or in modified form, to anyone.
- 4. The Licensor shall in no way be liable to the Licensee or any third party for any