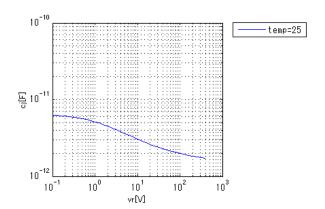

pdf (this file)

Verified Simulator Version Note

PSpice version 16.6

### References

The information which was used for modeling is as follow:

[Data Sheet]

| Rev 1.2                        |
|--------------------------------|
| S1GFL                          |
| ON Semiconductor.              |
| lfVf[Temp],IrVr[Temp],CjVr,Trr |
|                                |

### Simulation Range

This table shows the range of evaluated simulation range that was not occurs any convergence problems in this area.

| Item            | Range |    |      | Unit  |
|-----------------|-------|----|------|-------|
|                 | Min.  |    | Max. |       |
| Forward Voltage | 0     | to | 12   | V     |
| Temperature     | -50   | to | 150  | deg C |





#### 

### lfVf[Temp]



CjVr

Freq. = 1MHz



### IrVr[Temp]



Trr





# DISCLAIMER

- 1. This SPICE (Simulation Program with Integrated Circuit Emphasis) model and its content (the "Contents") are copyright of MoDeCH Inc. All rights reserved. Any redistribution or reproduction of any or all part of the Contents in any form is prohibited without express written permission made by MoDeCH Inc.
- 2. MoDeCH Inc. as licensor (the" Licensor") hereby grants to you, as licensee (the "Licensee"), a nonexclusive, non-transferable license to use the Contents as long as you abide by the terms and conditions of this DISCLAIMER.
- 3. The Licensee is not authorized to sell, loan, rent and redistribute or license the Contents in whole or in part, or in modified form, to anyone.
- 4. The Licensor shall in no way be liable to the Licensee or any th