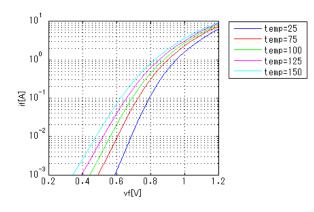

eport
 MDC\_S1GFL\_PS.pdf (this file)

Verified Simulator Version Note

PSpice version 16.6

### References

The information which was used for modeling is as follow:

[Data Sheet]

| Rev 1.2                        |
|--------------------------------|
| S1GFL                          |
| ON Semiconductor.              |
| lfVf[Temp],IrVr[Temp],CjVr,Trr |
|                                |

### Simulation Range

This table shows the range of evaluated simulation range that was not occurs any convergence problems in this area.

| Item            | Range |    |      | Unit  |
|-----------------|-------|----|------|-------|
|                 | Min.  |    | Max. |       |
| Forward Voltage | 0     | to | 12   | V     |
| Temperature     | -50   | to | 150  | deg C |





#### 

### lfVf[Temp]



CjVr

Freq. = 1MHz



### IrVr[Temp]



Trr





# DISCLAIMER

- 1. This SPICE (Simulation Program with Integrated Circuit Emphasis) model and its content (the "Contents") are copyright of MoDeCH Inc. All rights reserved. Any redistribution or reproduction of any or all part of the Contents in any form is prohibited without express written permission made by MoDeCH Inc.
- 2. MoDeCH Inc. as licensor (the" Licensor") hereby grants to you, as licensee (the "Licensee"), a nonexclusive, non-transferable license to use the Contents as long as you abide by the terms and conditions of this DISCLAIMER.
- 3. The Licensee is not authorized to sell, loan, rent and redistribute or license the Contents in whole or in part, or in modified form, to anyone.
- 4. The Licensor shall in no way be liable to