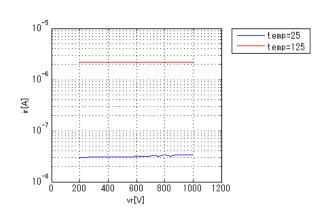

rt MDC\_FS1MEN\_PS.pdf (this file)

Verified Simulator Version

Note

PSpice version 16.6

#### References

The information which was used for modeling is as follow:

[Data Sheet]

Date/Version REV.1, May-2017

Product name
FS1MEN

Company name Lite-On Semiconductor Corp.Characteristics IfVf[Temp],IrVr[Temp],CjVr,Trr

#### Simulation Range

This table shows the range of evaluated simulation range that was not occurs any convergence problems in this area.

| Item            | Range |    |      | Unit  |
|-----------------|-------|----|------|-------|
|                 | Min.  |    | Max. |       |
| Forward Voltage | 0     | to | 14   | V     |
| Temperature     | -55   | to | 150  | deg C |



Simulation results are following. Explanatory notes — : simulated

# IfVf[Temp]



# IrVr[Temp]



#### CjVr

Freq. = 1MHz



## Trr





### **DISCLAIMER**

- 1. This SPICE (Simulation Program with Integrated Circuit Emphasis) model and its content (the "Contents") are copyright of MoDeCH Inc. All rights reserved. Any redistribution or reproduction of any or all part of the Contents in any form is prohibited without express written permission made by MoDeCH Inc.
- MoDeCH Inc. as licensor (the "Licensor") hereby grants to you, as licensee (the "Licensee"), a nonexclusive, non-transferable license to use the Contents as long as you abide by the terms and conditions of this DISCLAIMER.
- 3. The Licensee is not authorized to sell, loan, rent and redistribute or license the Contents in whole or in part, or in modified form, to anyone.
- 4. The Licensor shall in no way be liable to the Lic