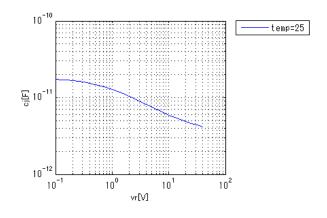

s file)

Verified Simulator Version

Note

PSpice version 16.6

#### References

The information which was used for modeling is as follow:

[Data Sheet]

Date/Version REV.1, May-2017

Product name
FS1MEN

Company name Lite-On Semiconductor Corp.Characteristics IfVf[Temp],IrVr[Temp],CjVr,Trr

#### Simulation Range

This table shows the range of evaluated simulation range that was not occurs any convergence problems in this area.

| Item            | Range |    |      | Unit  |
|-----------------|-------|----|------|-------|
|                 | Min.  |    | Max. |       |
| Forward Voltage | 0     | to | 14   | V     |
| Temperature     | -55   | to | 150  | deg C |



Simulation results are following. Explanatory notes — : simulated

# IfVf[Temp]



# IrVr[Temp]



#### CjVr

Freq. = 1MHz



## Trr





### **DISCLAIMER**

- 1. This SPICE (Simulation Program with Integrated Circuit Emphasis) model and its content (the "Contents") are copyright of MoDeCH Inc. All rights reserved. Any redistribution or reproduction of any or all part of the Contents in any form is prohibited without express written permission made by MoDeCH Inc.
- MoDeCH Inc. as licensor (the "Licensor") hereby grants to you, as licensee (the "Licensee"), a nonexclusive, non-transferable license to use the Contents as long as you abide by the terms and conditions of this DISCLAIMER.
- 3. The Licensee is not authorized to sell, loan, rent and redistribute or license the Contents in whole or in part, or in modified form, to anyone.
- 4. The Licensor shall in no way be liable to the Licensee or any third party fo