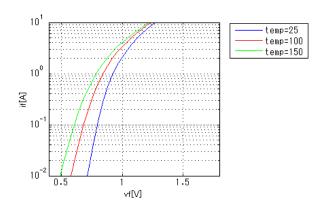

.lib

Model Report MDC\_FS1MEN\_PS.pdf (this file)

Verified Simulator Version

Note

PSpice version 16.6

#### References

The information which was used for modeling is as follow:

[Data Sheet]

Date/Version REV.1, May-2017

Product name
FS1MEN

Company name Lite-On Semiconductor Corp.Characteristics IfVf[Temp],IrVr[Temp],CjVr,Trr

#### Simulation Range

This table shows the range of evaluated simulation range that was not occurs any convergence problems in this area.

| Item            | Range |    |      | Unit  |
|-----------------|-------|----|------|-------|
|                 | Min.  |    | Max. |       |
| Forward Voltage | 0     | to | 14   | V     |
| Temperature     | -55   | to | 150  | deg C |



Simulation results are following. Explanatory notes — : simulated

# IfVf[Temp]



# IrVr[Temp]



#### CjVr

Freq. = 1MHz



## Trr





### **DISCLAIMER**

- 1. This SPICE (Simulation Program with Integrated Circuit Emphasis) model and its content (the "Contents") are copyright of MoDeCH Inc. All rights reserved. Any redistribution or reproduction of any or all part of the Contents in any form is prohibited without express written permission made by MoDeCH Inc.
- MoDeCH Inc. as licensor (the "Licensor") hereby grants to you, as licensee (the "Licensee"), a nonexclusive, non-transferable license to use the Contents as long as you abide by the terms and conditions of this DISCLAIMER.
- 3. The Licensee is not authorized to sell, loan, rent and redistribute or license the Contents in whole or in part, or in modified form, to anyone.
- 4. The Licensor shall in no way be l