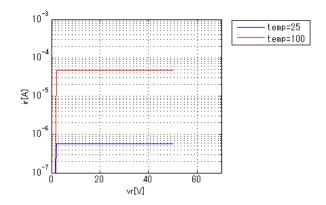

)

**Verified Simulator Version** 

Note

PSpice version 16.6

#### References

The information which was used for modeling is as follow:

[Data Sheet]

Date/VersionProduct nameRev. 17 - 2ES1A

Company nameCharacteristicsDiodes IncorporatedIfVf[Temp],IrVr[Temp],Trr

### **Simulation Range**

This table shows the range of evaluated simulation range that was not occurs any convergence problems in this area.

| Item            | Range |    |      | Unit  |
|-----------------|-------|----|------|-------|
|                 | Min.  |    | Max. |       |
| Forward Voltage | 0     | to | 14   | V     |
| Reverse Voltage | 0     | to | 100  | V     |
| Temperature     | -55   | to | 150  | deg C |



Simulation results are following. Explanatory notes — : simulated

## IfVf[Temp]



## IrVr[Temp]



#### Trr





#### **DISCLAIMER**

- 1. This SPICE (Simulation Program with Integrated Circuit Emphasis) model and its content (the "Contents") are copyright of MoDeCH Inc. All rights reserved. Any redistribution or reproduction of any or all part of the Contents in any form is prohibited without express written permission made by MoDeCH Inc.
- MoDeCH Inc. as licensor (the "Licensor") hereby grants to you, as licensee (the "Licensee"), a nonexclusive, non-transferable license to use the Contents as long as you abide by the terms and conditions of this DISCLAIMER.
- 3. The Licensee is not authorized to sell, loan, rent and redistribute or license the Contents in whole or in part, or in modified form, to anyone.
- 4. The Licensor shall in no way be liable to the Licensee or any third party