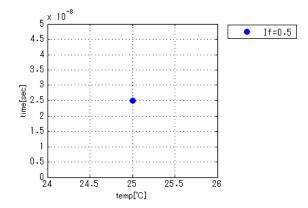

d Simulator Version** 

Note

PSpice version 16.6

#### References

The information which was used for modeling is as follow:

[Data Sheet]

Date/VersionProduct nameRev. 17 - 2ES1A

Company nameCharacteristicsDiodes IncorporatedIfVf[Temp],IrVr[Temp],Trr

### **Simulation Range**

This table shows the range of evaluated simulation range that was not occurs any convergence problems in this area.

| Item            | Range |    |      | Unit  |
|-----------------|-------|----|------|-------|
|                 | Min.  |    | Max. |       |
| Forward Voltage | 0     | to | 14   | V     |
| Reverse Voltage | 0     | to | 100  | V     |
| Temperature     | -55   | to | 150  | deg C |



Simulation results are following. Explanatory notes — : simulated

## IfVf[Temp]



## IrVr[Temp]



#### Trr





#### **DISCLAIMER**

- 1. This SPICE (Simulation Program with Integrated Circuit Emphasis) model and its content (the "Contents") are copyright of MoDeCH Inc. All rights reserved. Any redistribution or reproduction of any or all part of the Contents in any form is prohibited without express written permission made by MoDeCH Inc.
- MoDeCH Inc. as licensor (the "Licensor") hereby grants to you, as licensee (the "Licensee"), a nonexclusive, non-transferable license to use the Contents as long as you abide by the terms and conditions of this DISCLAIMER.
- 3. The Licensee is not authorized to sell, loan, rent and redistribute or license the Contents in whole or in part, or in modified form, to anyone.
- 4. The Licensor shall in no way be liable to the Licensee or any third party for any los