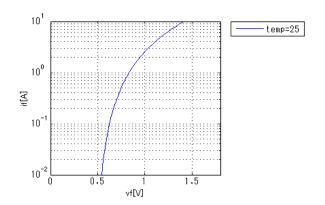

PS.pdf (this file)

**Verified Simulator Version** 

Note

PSpice version 16.6

#### References

The information which was used for modeling is as follow:

[Data Sheet]

Date/VersionProduct nameRev. 17 - 2ES1A

Company nameCharacteristicsDiodes IncorporatedIfVf[Temp],IrVr[Temp],Trr

### **Simulation Range**

This table shows the range of evaluated simulation range that was not occurs any convergence problems in this area.

| Item            | Range |    |      | Unit  |
|-----------------|-------|----|------|-------|
|                 | Min.  |    | Max. |       |
| Forward Voltage | 0     | to | 14   | V     |
| Reverse Voltage | 0     | to | 100  | V     |
| Temperature     | -55   | to | 150  | deg C |



Simulation results are following. Explanatory notes — : simulated

## IfVf[Temp]



## IrVr[Temp]



#### Trr





#### **DISCLAIMER**

- 1. This SPICE (Simulation Program with Integrated Circuit Emphasis) model and its content (the "Contents") are copyright of MoDeCH Inc. All rights reserved. Any redistribution or reproduction of any or all part of the Contents in any form is prohibited without express written permission made by MoDeCH Inc.
- MoDeCH Inc. as licensor (the "Licensor") hereby grants to you, as licensee (the "Licensee"), a nonexclusive, non-transferable license to use the Contents as long as you abide by the terms and conditions of this DISCLAIMER.
- 3. The Licensee is not authorized to sell, loan, rent and redistribute or license the Contents in whole or in part, or in modified form, to anyone.
- 4. The Licensor shall in no way be liable to the Licensee o