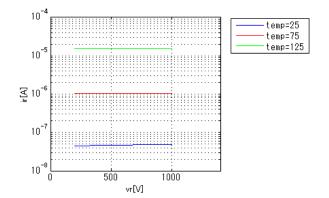

# Simulation results are following. Explanatory notes -: simulated

## IrVr[Temp]