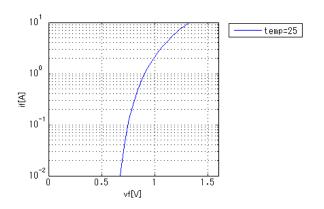

# Simulation results are following. Explanatory notes -: simulated

## lfVf[Temp]

Trr