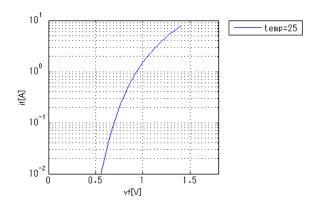

Verified Simulator Version PSpice version 16.6

Note

#### References

The information which was used for modeling is as follow:

[Data Sheet]

Date/Version REV. 5Product name PR2007G

Company name Lite-On Semiconductor Corp.

Characteristics CjVr,IfVf[Temp],Trr

#### Simulation Range

This table shows the range of evaluated simulation range that was not occurs any convergence problems in this area.

| Item            | Range |    |      | Unit  |
|-----------------|-------|----|------|-------|
|                 | Min.  |    | Max. |       |
| Forward Voltage | 0     | to | 14   | V     |
| Reverse Voltage | 0     | to | 2000 | V     |
| Temperature     | -55   | to | 150  | deg C |



Simulation results are following. Explanatory notes — : simulated

# CjVr

Freq. = 1MHz



# IfVf[Temp]



#### Trr





### **DISCLAIMER**

- 1. This SPICE (Simulation Program with Integrated Circuit Emphasis) model and its content (the "Contents") are copyright of MoDeCH Inc. All rights reserved. Any redistribution or reproduction of any or all part of the Contents in any form is prohibited without express written permission made by MoDeCH Inc.
- MoDeCH Inc. as licensor (the "Licensor") hereby grants to you, as licensee (the "Licensee"), a nonexclusive, non-transferable license to use the Contents as long as you abide by the terms and conditions of this DISCLAIMER.
- 3. The Licensee is not authorized to sell, loan, rent and redistribute or license the Contents in whole or in part, or in modified form, to anyone.
- 4. The Licensor shall in no way be liable to the Licensee or any third party