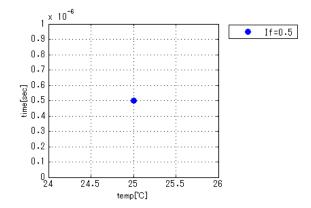

ulator Version PSpice version 16.6

Note

#### References

The information which was used for modeling is as follow:

[Data Sheet]

Date/Version REV. 5Product name PR2007G

Company name Lite-On Semiconductor Corp.

Characteristics CjVr,IfVf[Temp],Trr

#### Simulation Range

This table shows the range of evaluated simulation range that was not occurs any convergence problems in this area.

| Item            | Range |    |      | Unit  |
|-----------------|-------|----|------|-------|
|                 | Min.  |    | Max. |       |
| Forward Voltage | 0     | to | 14   | V     |
| Reverse Voltage | 0     | to | 2000 | V     |
| Temperature     | -55   | to | 150  | deg C |



Simulation results are following. Explanatory notes — : simulated

# CjVr

Freq. = 1MHz



# IfVf[Temp]



#### Trr





### **DISCLAIMER**

- 1. This SPICE (Simulation Program with Integrated Circuit Emphasis) model and its content (the "Contents") are copyright of MoDeCH Inc. All rights reserved. Any redistribution or reproduction of any or all part of the Contents in any form is prohibited without express written permission made by MoDeCH Inc.
- MoDeCH Inc. as licensor (the "Licensor") hereby grants to you, as licensee (the "Licensee"), a nonexclusive, non-transferable license to use the Contents as long as you abide by the terms and conditions of this DISCLAIMER.
- 3. The Licensee is not authorized to sell, loan, rent and redistribute or license the Contents in whole or in part, or in modified form, to anyone.
- 4. The Licensor shall in no way be liable to the Licensee or any third party for any loss