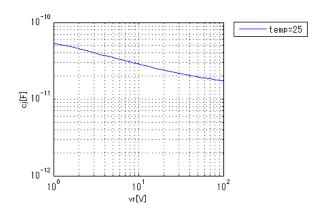

df (this file)

Verified Simulator Version PSpice version 16.6

Note

#### References

The information which was used for modeling is as follow:

[Data Sheet]

Date/Version REV. 5Product name PR2007G

Company name Lite-On Semiconductor Corp.

Characteristics CjVr,IfVf[Temp],Trr

#### Simulation Range

This table shows the range of evaluated simulation range that was not occurs any convergence problems in this area.

| Item            | Range |    |      | Unit  |
|-----------------|-------|----|------|-------|
|                 | Min.  |    | Max. |       |
| Forward Voltage | 0     | to | 14   | V     |
| Reverse Voltage | 0     | to | 2000 | V     |
| Temperature     | -55   | to | 150  | deg C |



Simulation results are following. Explanatory notes — : simulated

# CjVr

Freq. = 1MHz



# IfVf[Temp]



#### Trr





### **DISCLAIMER**

- 1. This SPICE (Simulation Program with Integrated Circuit Emphasis) model and its content (the "Contents") are copyright of MoDeCH Inc. All rights reserved. Any redistribution or reproduction of any or all part of the Contents in any form is prohibited without express written permission made by MoDeCH Inc.
- MoDeCH Inc. as licensor (the "Licensor") hereby grants to you, as licensee (the "Licensee"), a nonexclusive, non-transferable license to use the Contents as long as you abide by the terms and conditions of this DISCLAIMER.
- 3. The Licensee is not authorized to sell, loan, rent and redistribute or license the Contents in whole or in part, or in modified form, to anyone.
- 4. The Licensor shall in no way be liable to the Licensee or