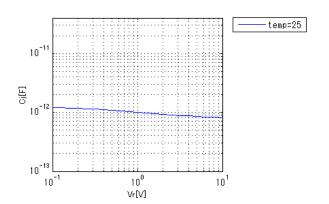

# Simulation results are following. Explanatory notes -: simulated

### lfVf[Temp]

**CjVr** Freq. = 1MHz