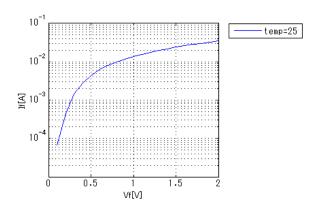

# Simulation results are following. Explanatory notes -: simulated

### lfVf[Temp]

**CjVr** Freq. = 1MHz