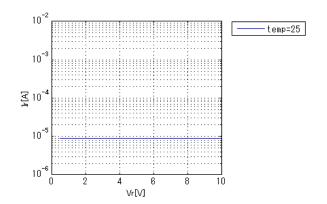

# Simulation results are following. Explanatory notes -: simulated

### lrVr[Temp]