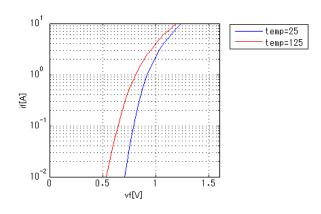

# Simulation results are following. Explanatory notes -: simulated

## lfVf[Temp]

CjVr

Freq. = 1MHz

IrVr[Temp]

Trr