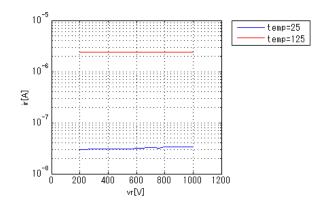

# Simulation results are following. Explanatory notes -: simulated

## lfVf[Temp]

CjVr

Freq. = 1MHz

IrVr[Temp]

Trr