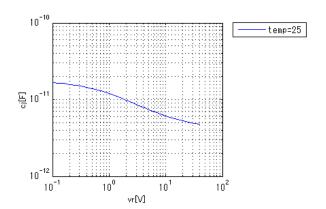

# Simulation results are following. Explanatory notes -: simulated

## lfVf[Temp]

CjVr

Freq. = 1MHz

IrVr[Temp]

Trr