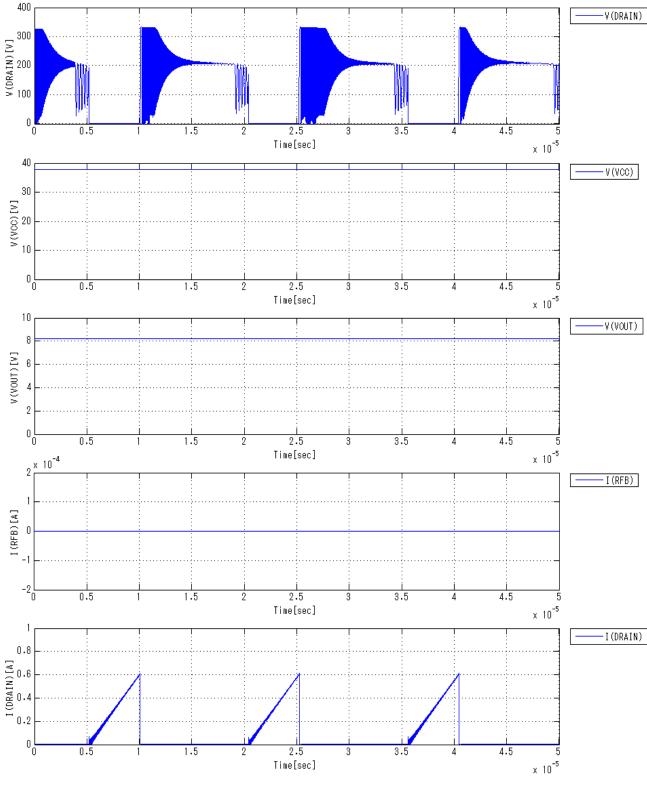

### Transient2

# Simulation results are following. Explanatory notes - : simulated