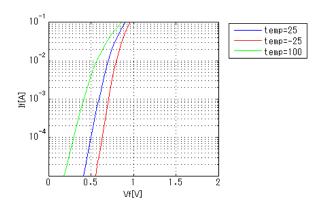

MDC\_1SS403\_LT.pdf (this file)

Verified Simulator Version Note

LTspice version XVII

### References

The information which was used for modeling is as follow:

[Data Sheet]

| Date/Version    |
|-----------------|
| Product name    |
| Company name    |
| Characteristics |

2015-01-09 1SS403 Toshiba Corporation IfVf[Temp],IrVr[Temp],CjVr

### Simulation Range

This table shows the range of evaluated simulation range that was not occurs any convergence problems in this area.

| Item            | Range |    |      | Unit  |
|-----------------|-------|----|------|-------|
|                 | Min.  |    | Max. |       |
| Forward Voltage | 0     | to | 10   | V     |
| Reverse Voltage | 0     | to | 400  | V     |
| Temperature     | -55   | to | 125  | deg C |





#### 

### lfVf[Temp]





Freq. = 1MHz



### IrVr[Temp]





# DISCLAIMER

- 1. This SPICE (Simulation Program with Integrated Circuit Emphasis) model and its content (the "Contents") are copyright of MoDeCH Inc. All rights reserved. Any redistribution or reproduction of any or all part of the Contents in any form is prohibited without express written permission made by MoDeCH Inc.
- 2. MoDeCH Inc. as licensor (the" Licensor") hereby grants to you, as licensee (the "Licensee"), a nonexclusive, non-transferable license to use the Contents as long as you abide by the terms and conditions of this DISCLAIMER.
- 3. The Licensee is not authorized to sell, loan, rent and redistribute or license the Contents in whole or in part, or in modified form, to anyone.
- 4. The Licensor shall in no way be liable to the License