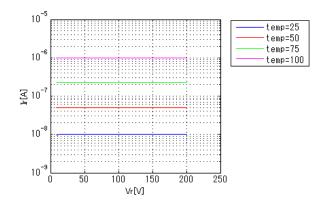

rified Simulator Version Note

LTspice version XVII

### References

The information which was used for modeling is as follow:

[Data Sheet]

| Date/Version    |
|-----------------|
| Product name    |
| Company name    |
| Characteristics |

2015-01-09 1SS403 Toshiba Corporation IfVf[Temp],IrVr[Temp],CjVr

### Simulation Range

This table shows the range of evaluated simulation range that was not occurs any convergence problems in this area.

| Item            | Range |    |      | Unit  |
|-----------------|-------|----|------|-------|
|                 | Min.  |    | Max. |       |
| Forward Voltage | 0     | to | 10   | V     |
| Reverse Voltage | 0     | to | 400  | V     |
| Temperature     | -55   | to | 125  | deg C |





#### 

### lfVf[Temp]





Freq. = 1MHz



### IrVr[Temp]





# DISCLAIMER

- 1. This SPICE (Simulation Program with Integrated Circuit Emphasis) model and its content (the "Contents") are copyright of MoDeCH Inc. All rights reserved. Any redistribution or reproduction of any or all part of the Contents in any form is prohibited without express written permission made by MoDeCH Inc.
- 2. MoDeCH Inc. as licensor (the" Licensor") hereby grants to you, as licensee (the "Licensee"), a nonexclusive, non-transferable license to use the Contents as long as you abide by the terms and conditions of this DISCLAIMER.
- 3. The Licensee is not authorized to sell, loan, rent and redistribute or license the Contents in whole or in part, or in modified form, to anyone.
- 4. The Licensor shall in no way be liable to the Licensee or any third party for any loss or