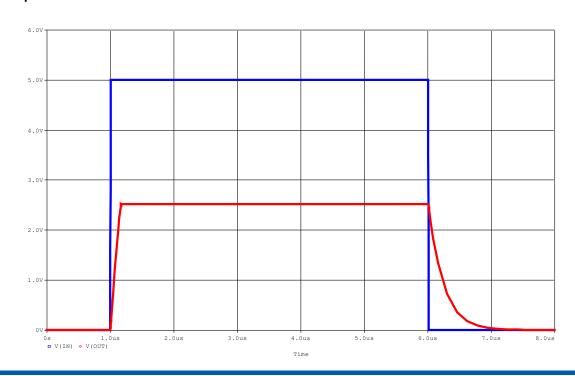

## **Referred to Data Sheet**

Simulation results are following. Explanatory notes — : simulated

#### **Pulse Response**

© 2023 MoDeCH Inc. May 23, 2023