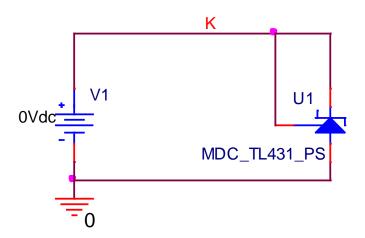

ments Inc. TL431

## **Model Information**

Model An original macro model

Call Name MDC\_TL431\_PS

Pin Assign 1:CATHODE 2:REF 3:ANODE

File List Model Library MDC\_TL431\_PS01.lib

Model Report MDC\_TL431\_PS.pdf (this file)

Verified Simulator Version PSpice v17.2

Note

#### References

The information which was used for modeling is as follow:

[Data Sheet]

Date/Version UnknownProduct name TL431

Company nameCharacteristicsTexas Instruments Inc.Pulse Response,IKA-VKA

#### **Simulation Condition**

This table shows the value of evaluated simulation condition that was not occurs any convergence problems in this area.

| Item        | Condition | Unit  |
|-------------|-----------|-------|
| Temperature | 25        | deg C |



#### **IKA-VKA Testbench**

## **Referred to Data Sheet**



Simulation results are following. Explanatory notes — : simulated

#### **IKA-VKA**



© 2023 MoDeCH Inc. May 23, 2023



## **Pulse Response Testbench**

## **Referred to Data Sheet**



Simulation results are following. Explanatory notes — : simulated

#### **Pulse Response**



© 2023 MoDeCH Inc. May 23, 2023



### **DISCLAIMER**

- 1. This SPICE (Simulation Program with Integrated Circuit Emphasis) model and its content (the "Contents") are copyright of MoDeCH Inc. All rights reserved. Any redistribution or reproduction of any or all part of the Contents in any form is prohibited without express written permission made by MoDeCH Inc.
- MoDeCH Inc. as licensor (the "Licensor") hereby grants to you, as licensee (the "Licensee"), a nonexclusive, non-transferable license to use the Cont