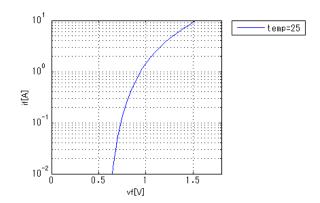

_PS.pdf (this file)

**Verified Simulator Version** 

Note

PSpice version 16.6

#### References

The information which was used for modeling is as follow:

[Data Sheet]

Date/Version REV. 6, Sep-2012

● Product name 1N4007G

Company name Lite-On Semiconductor Corp.Characteristics CjVr,IfVf[Temp],IrVr[Temp]

#### Simulation Range

This table shows the range of evaluated simulation range that was not occurs any convergence problems in this area.

| Item            | Range |    |      | Unit  |
|-----------------|-------|----|------|-------|
|                 | Min.  |    | Max. |       |
| Forward Voltage | 0     | to | 16   | V     |
| Temperature     | -55   | to | 150  | deg C |



Simulation results are following. Explanatory notes — : simulated

## CjVr

Freq. = 1MHz



## IfVf[Temp]



## IrVr[Temp]





#### **DISCLAIMER**

- 1. This SPICE (Simulation Program with Integrated Circuit Emphasis) model and its content (the "Contents") are copyright of MoDeCH Inc. All rights reserved. Any redistribution or reproduction of any or all part of the Contents in any form is prohibited without express written permission made by MoDeCH Inc.
- MoDeCH Inc. as licensor (the "Licensor") hereby grants to you, as licensee (the "Licensee"), a nonexclusive, non-transferable license to use the Contents as long as you abide by the terms and conditions of this DISCLAIMER.
- 3. The Licensee is not authorized to sell, loan, rent and redistribute or license the Contents in whole or in part, or in modified form, to anyone.
- 4. The Licensor shall in no way be liable to the Licensee or any third