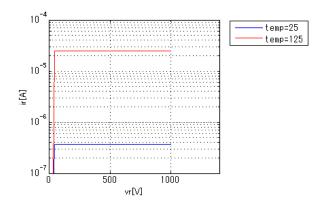

e)

**Verified Simulator Version** 

Note

PSpice version 16.6

#### References

The information which was used for modeling is as follow:

[Data Sheet]

Date/Version REV. 6, Sep-2012

● Product name 1N4007G

Company name Lite-On Semiconductor Corp.Characteristics CjVr,IfVf[Temp],IrVr[Temp]

#### Simulation Range

This table shows the range of evaluated simulation range that was not occurs any convergence problems in this area.

| Item            | Range |    |      | Unit  |
|-----------------|-------|----|------|-------|
|                 | Min.  |    | Max. |       |
| Forward Voltage | 0     | to | 16   | V     |
| Temperature     | -55   | to | 150  | deg C |



Simulation results are following. Explanatory notes — : simulated

## CjVr

Freq. = 1MHz



## IfVf[Temp]



## IrVr[Temp]





#### **DISCLAIMER**

- 1. This SPICE (Simulation Program with Integrated Circuit Emphasis) model and its content (the "Contents") are copyright of MoDeCH Inc. All rights reserved. Any redistribution or reproduction of any or all part of the Contents in any form is prohibited without express written permission made by MoDeCH Inc.
- MoDeCH Inc. as licensor (the "Licensor") hereby grants to you, as licensee (the "Licensee"), a nonexclusive, non-transferable license to use the Contents as long as you abide by the terms and conditions of this DISCLAIMER.
- 3. The Licensee is not authorized to sell, loan, rent and redistribute or license the Contents in whole or in part, or in modified form, to anyone.
- 4. The Licensor shall in no way be liable to the Licensee or any third party for any los