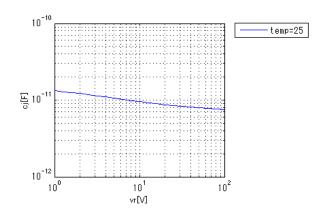

ort MDC\_1N4007G\_PS.pdf (this file)

**Verified Simulator Version** 

Note

PSpice version 16.6

#### References

The information which was used for modeling is as follow:

[Data Sheet]

Date/Version REV. 6, Sep-2012

● Product name 1N4007G

Company name Lite-On Semiconductor Corp.Characteristics CjVr,IfVf[Temp],IrVr[Temp]

#### Simulation Range

This table shows the range of evaluated simulation range that was not occurs any convergence problems in this area.

| Item            | Range |    |      | Unit  |
|-----------------|-------|----|------|-------|
|                 | Min.  |    | Max. |       |
| Forward Voltage | 0     | to | 16   | V     |
| Temperature     | -55   | to | 150  | deg C |



Simulation results are following. Explanatory notes — : simulated

## CjVr

Freq. = 1MHz



## IfVf[Temp]



## IrVr[Temp]





#### **DISCLAIMER**

- 1. This SPICE (Simulation Program with Integrated Circuit Emphasis) model and its content (the "Contents") are copyright of MoDeCH Inc. All rights reserved. Any redistribution or reproduction of any or all part of the Contents in any form is prohibited without express written permission made by MoDeCH Inc.
- MoDeCH Inc. as licensor (the "Licensor") hereby grants to you, as licensee (the "Licensee"), a nonexclusive, non-transferable license to use the Contents as long as you abide by the terms and conditions of this DISCLAIMER.
- 3. The Licensee is not authorized to sell, loan, rent and redistribute or license the Contents in whole or in part, or in modified form, to anyone.
- 4. The Licensor shall in no way be liable to the Licen