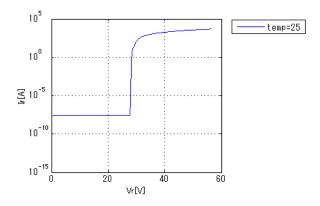

Simulation results are following.

Explanatory notes — : simulated

#### IrVr(Breakdown)