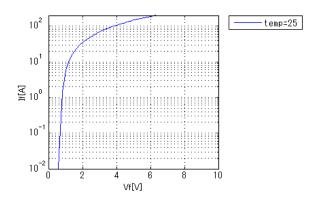

Simulation results are following.

Explanatory notes — : simulated

## IfVf[Temp]