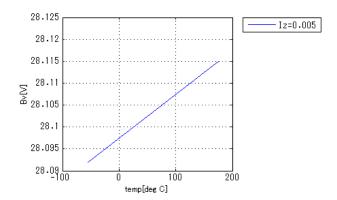

Simulation results are following.

Explanatory notes — : simulated

## **BvTemp**