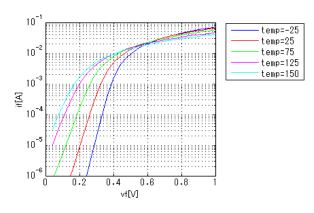

M-40\_PS01.lib

 Model Report
 MDC\_RB751SM-40\_PS.pdf (this file)

Verified Simulator Version Note

PSpice version 16.6

#### References

The information which was used for modeling is as follow:

[Data Sheet]

Date/Version
Product name
Company name
Characteristics

26.Sep.2016 - Rev.001 RB751SM-40 ROHM Co., Ltd. IfVf[Temp],IrVr[Temp],CjVr

#### Simulation Range

This table shows the range of evaluated simulation range that was not occurs any convergence problems in this area.

| Item            | Range |    |      | Unit  |
|-----------------|-------|----|------|-------|
|                 | Min.  |    | Max. |       |
| Forward Voltage | 0     | to | 10   | V     |
| Reverse Voltage | 0     | to | 60   | V     |
| Temperature     | -40   | to | 150  | deg C |





#### 

### lfVf[Temp]







### IrVr[Temp]





## DISCLAIMER

- 1. This SPICE (Simulation Program with Integrated Circuit Emphasis) model and its content (the "Contents") are copyright of MoDeCH Inc. All rights reserved. Any redistribution or reproduction of any or all part of the Contents in any form is prohibited without express written permission made by MoDeCH Inc.
- 2. MoDeCH Inc. as licensor (the" Licensor") hereby grants to you, as licensee (the "Licensee"), a nonexclusive, non-transferable license to use the Contents as long as you abide by the terms and conditions of this DISCLAIMER.
- 3. The Licensee is not authorized to sell, loan, rent and redistribute or license the Contents in whole or in part, or in modified form, to anyone.
- 4. The Licensor shall in no way be liable to the Licensee or any thir