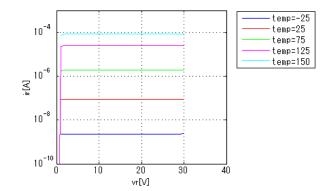

Report
 MDC\_RB751SM-40\_PS.pdf (this file)

Verified Simulator Version Note

PSpice version 16.6

#### References

The information which was used for modeling is as follow:

[Data Sheet]

Date/Version
Product name
Company name
Characteristics

26.Sep.2016 - Rev.001 RB751SM-40 ROHM Co., Ltd. IfVf[Temp],IrVr[Temp],CjVr

#### Simulation Range

This table shows the range of evaluated simulation range that was not occurs any convergence problems in this area.

| Item            | Range |    |      | Unit  |
|-----------------|-------|----|------|-------|
|                 | Min.  |    | Max. |       |
| Forward Voltage | 0     | to | 10   | V     |
| Reverse Voltage | 0     | to | 60   | V     |
| Temperature     | -40   | to | 150  | deg C |





#### 

### lfVf[Temp]







### IrVr[Temp]





## DISCLAIMER

- 1. This SPICE (Simulation Program with Integrated Circuit Emphasis) model and its content (the "Contents") are copyright of MoDeCH Inc. All rights reserved. Any redistribution or reproduction of any or all part of the Contents in any form is prohibited without express written permission made by MoDeCH Inc.
- 2. MoDeCH Inc. as licensor (the" Licensor") hereby grants to you, as licensee (the "Licensee"), a nonexclusive, non-transferable license to use the Contents as long as you abide by the terms and conditions of this DISCLAIMER.
- 3. The Licensee is not authorized to sell, loan, rent and redistribute or license the Contents in whole or in part, or in modified form, to anyone.
- 4. The Licensor shall in no way be liable to the Licensee or any third party for any loss o