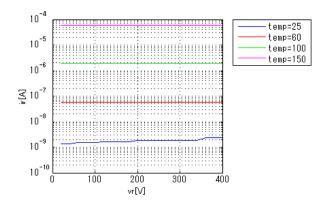

le)

Verified Simulator Version Note

PSpice version 16.6

### References

The information which was used for modeling is as follow:

[Data Sheet]

| Date/Version    |
|-----------------|
| Product name    |
| Company name    |
| Characteristics |

Rev.1.2 CTLD-4204S Sanken Electric Co., Ltd. IfVf[Temp],IrVr[Temp],Trr

### Simulation Range

This table shows the range of evaluated simulation range that was not occurs any convergence problems in this area.

| Item            | Range |    |      | Unit  |
|-----------------|-------|----|------|-------|
|                 | Min.  |    | Max. |       |
| Forward Voltage | 0     | to | 25   | V     |
| Reverse Voltage | 0     | to | 800  | V     |
| Temperature     | -40   | to | 150  | deg C |





#### 

## lfVf[Temp]



Trr



### IrVr[Temp]





# DISCLAIMER

- 1. This SPICE (Simulation Program with Integrated Circuit Emphasis) model and its content (the "Contents") are copyright of MoDeCH Inc. All rights reserved. Any redistribution or reproduction of any or all part of the Contents in any form is prohibited without express written permission made by MoDeCH Inc.
- 2. MoDeCH Inc. as licensor (the" Licensor") hereby grants to you, as licensee (the "Licensee"), a nonexclusive, non-transferable license to use the Contents as long as you abide by the terms and conditions of this DISCLAIMER.
- 3. The Licensee is not authorized to sell, loan, rent and redistribute or license the Contents in whole or in part, or in modified form, to anyone.
- 4. The Licensor shall in no way be liable to the Licensee or any third party for any loss or