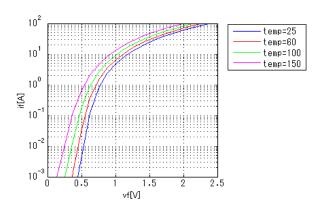

LD-4204S\_PS.pdf (this file)

Verified Simulator Version Note

PSpice version 16.6

### References

The information which was used for modeling is as follow:

[Data Sheet]

| Date/Version    |
|-----------------|
| Product name    |
| Company name    |
| Characteristics |

Rev.1.2 CTLD-4204S Sanken Electric Co., Ltd. IfVf[Temp],IrVr[Temp],Trr

### Simulation Range

This table shows the range of evaluated simulation range that was not occurs any convergence problems in this area.

| Item            | Range |    |      | Unit  |
|-----------------|-------|----|------|-------|
|                 | Min.  |    | Max. |       |
| Forward Voltage | 0     | to | 25   | V     |
| Reverse Voltage | 0     | to | 800  | V     |
| Temperature     | -40   | to | 150  | deg C |





#### 

## lfVf[Temp]



Trr



### IrVr[Temp]





# DISCLAIMER

- 1. This SPICE (Simulation Program with Integrated Circuit Emphasis) model and its content (the "Contents") are copyright of MoDeCH Inc. All rights reserved. Any redistribution or reproduction of any or all part of the Contents in any form is prohibited without express written permission made by MoDeCH Inc.
- 2. MoDeCH Inc. as licensor (the" Licensor") hereby grants to you, as licensee (the "Licensee"), a nonexclusive, non-transferable license to use the Contents as long as you abide by the terms and conditions of this DISCLAIMER.
- 3. The Licensee is not authorized to sell, loan, rent and redistribute or license the Contents in whole or in part, or in modified form, to anyone.
- 4. The Licensor shall in no way be liable to the Licensee or any th