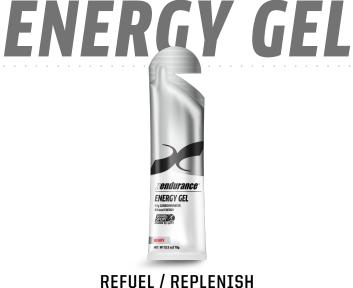

### **PRODUCT BENEFITS:**

Xendurance engineered **Energy Gel** to replenish the fuel your body needs to perform at peak levels. With the contribution of elite athletes from around the world we've designed an energy gel that caters to a broader range of disciplines. The smooth texture and light flavor allows for easy consumption and absorption in the body. We blend the benefits of 2 carbohydrates - maltodextrin & fructose with calcium lactate for a premium energy solution. The sleek and easy to open design makes fueling your body convenient no matter what environment you are in. Xendurance Energy Gel provides immediate and long lasting fuel for the athlete in all of us.<sup>†</sup>

# **RECOMMENDED DOSAGE:**

**1 GEL PACK (70**G) [For optimal results]

# WHO SHOULD TAKE IT?

**Energy Gel** delivers 28g of Carbohydrates designed to promote fast and immediate energy no matter where you are. We recommend this product for anyone feeling fatigued during intense or long bouts of activity.<sup>t</sup>