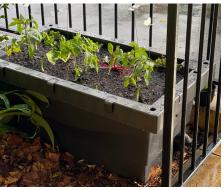

## Foodcube Slim

An innovative self-watering wicking garden bed designed to bring all the food growing benefits of the Foodcube to smaller, more confined spaces.

**Huge soil capacity** 

Before you install any Biofilta product on decks, rooftops, balconies or any other raised structure you must consult a qualified professional such as a structural engineer to ensure the structure has the appropriate load-bearing capacity and is structurally sound. Please ensure they are installed away from handrails, fall zones or pool fences where they could be used as climbing structures by children or pets.