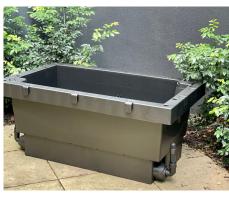

## Foodcube Slim

An innovative self-watering wicking garden bed designed to bring all the food growing benefits of the Foodcube to smaller, more confined spaces.

**Huge soil capacity** 

## 315 mm

L TI50mm x W 670mm x H 500mm – 700mm ( with optional feet )

**74L**Water Reservoir

Grow up to 14kg per annum