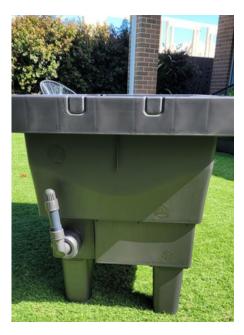

## 315 mm

L TI50mm x W 670mm x H 500mm – 700mm ( with optional feet )

**74L**Water Reservoir

Grow up to 14kg per annum

## SAFETY WARNING

Biofilta Foodcube Slim has a deep soil profile and large water reservoir capacity. The total weight of the container, soil, water and plants of a single 0.77m2 Foodcube Slim is up to 175 kilograms which is the equivalent of 2 adults.