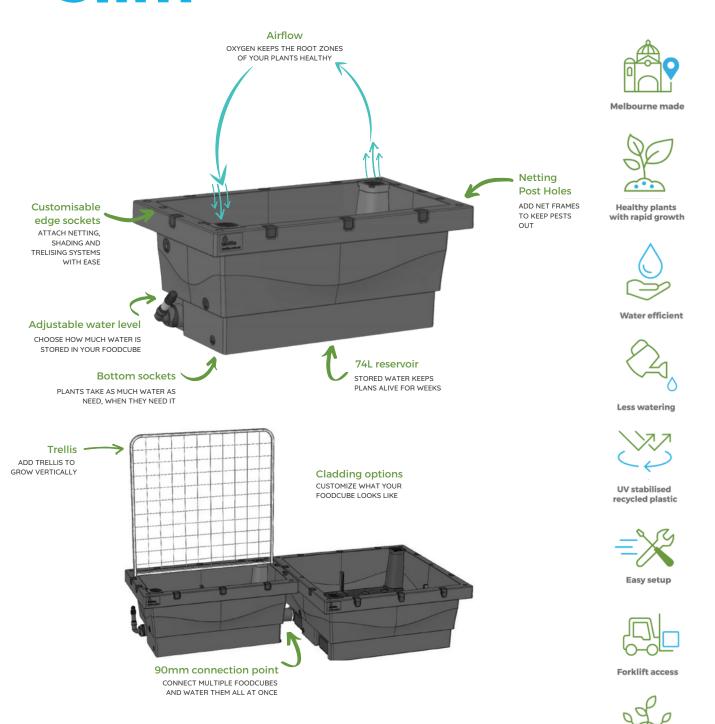

## Foodcube Slim

An innovative self-watering wicking garden bed designed to bring all the food growing benefits of the Foodcube to smaller, more confined spaces.

**Huge soil capacity** 

## 315 mm

L TI50mm x W 670mm x H 500mm – 700mm ( with optional feet )

**74L**Water Reservoir

Grow up to 14kg per annum