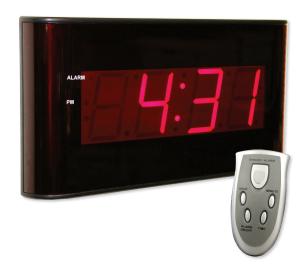

## Wall Clock - Large LED Display

The  $2\frac{1}{2}$ " ×  $1\frac{1}{4}$ " bright red LED digits are easily seen from across the room in darkness as well as in light. This wall clock has a selectable 12-hour or 24-hour display format and has PM and alarm indicators. Both the clock and alarm time can be set on the unit itself or by remote control. Works on standard AC120V wall power only, but comes with a battery backup compartment for use with 9V battery (not included). Comes with a 10' cord, a stand for bench top use, and a remote control with button cell battery.

dim:  $15\frac{3}{4}$ " ×  $6\frac{7}{8}$ " ×  $2\frac{1}{8}$ " (400 × 175 × 54 mm). Weight: 24 oz (680 g).