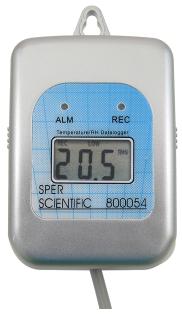

## **Self-Contained Datalogger**

Scan this QR code to view our product demo.

Datalogger without docking station. LCDs do not work reliably below 20 or above 51°C

## Logs up to 16,000 readings

Self-Contained RH/Temperature Datalogger. Place the Datalogger in it's docking station and program it using your computer and the Datalogger's own software. Set to read temperature and RH in intervals of 1 second to 2 hours and for visual min/max alarms if desired. Choose to begin recording immediately, at a predetermined time, or via external activation. The Datalogger is now ready for use in electronic, food and drug production, shipping and storage, greenhouses, refrigerators, art galleries, museums, HVAC, process control, meteorology, agriculture, or labs. Datalogger comes with built in sensor, wall mount and LEDs that flash as it samples. Features a direct display of current ambient temperature and RH. Takes up to 16,000 readings. An internal clock stores the date and time with each reading and non-volatile memory insures that data will not be lost even if the battery dies or is removed. When monitoring is complete simply return the Datalogger to its docking station, connect the station to your computer using the computer cable included, and start to download and view results on your computer using the free downloadable software. Set includes one datalogger, docking station with computer cable, sfree downloadable software, battery and instructions. N.I.S.T. Traceable Calibration Report available.

DIM:  $3'' \times 2'' \times 7/8''$  (76 × 51 × 22 mm).

WEIGHT: 3 oz (85 g).

| No.               | Description                                                                    |
|-------------------|--------------------------------------------------------------------------------|
| 800054<br>800054C | Self-Contained Datalogger Self-Contained Datalogger Calibrated                 |
| 800055            | Additional Temp/RH Datalogger (without Docking Station) w/LCD                  |
| 800055C           | Additional Temp/RH Datalogger<br>(without Docking Station)<br>w/LCD Calibrated |