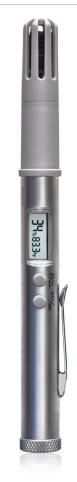

## Pen-size meter

- Humidity & Temperature
- Min/Max & Δ

Technicians in HVAC, labs, industry and environmental studies will find this sturdy metal pen useful for quick readings of RH (Relative Humidity) and ambient temperature. Simultaneously displays RH and temperature in °C or °F. Will also show a continually updated  $\Delta$  delta (difference) from a starting point. The pen stands upright on its base, enabling unobstructed airflow around the sensor, and recalls high and low readings. Comes in a protective, foam-lined metal case with a standard AAA battery and instructions. N.I.S.T. traceable Certificate of Compliance available.

DIM:  $\frac{1}{2}$ " ×  $6\frac{1}{2}$ " (12.8 × 165 mm). WEIGHT: 1.7 oz (48 g).

| No.     | Description                  |
|---------|------------------------------|
| 800012  | RH/Temperature Pen           |
| 800012C | RH/Temperature Pen Certified |