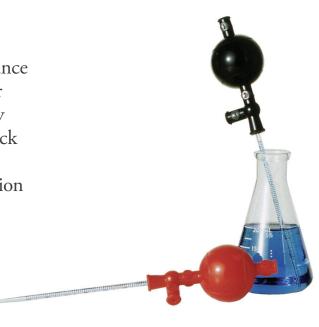

## **Resilient silicon rubber**

Enables filling and dispensing of pipets with one hand, safely through avoidance of hand or mouth contact with liquid. Our Silicone Pipet Fillers offer a softer feel with easier and faster operation of valves. Silicone is also more chemically resistant and more resilient than either PVC or natural rubber. It will not crack or become brittle and will last longer and stay flexible. Adjusts to fit any size pipet. Chemically resistant glass valves. Available in two colors for identification purposes (470113-Red, 470114-Black). Glass tube not included.

dim:  $4\frac{1}{2}$ " × 2" × 2" (114 × 51 × 51 mm). Weight: 1.3 oz (37 g).

| No.    | Description                         |
|--------|-------------------------------------|
| 470113 | Silicon Safety Pipet Filler - Red   |
| 470114 | Silicon Safety Pipet Filler - Black |