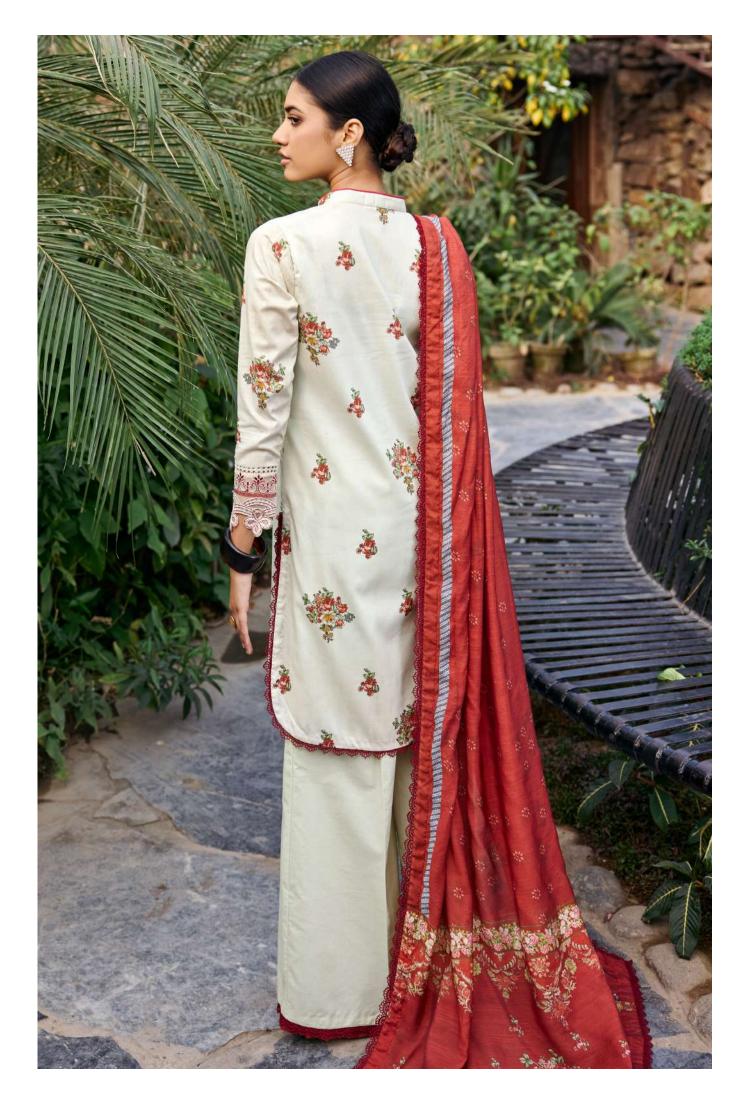

# 3547

|| Digital Printed Lawn Front 1.14 M

|| Digital Printed Lawn Back 1.14 M

|| Neckline Embroidered Patch 1 M

|| Embroidered Patch For Front 0.92 M

|| Digital Printed Lawn Sleeves 0.67 M

|| Digital Printed Chiffon Dupatta 2.5 M

|| Dyed Cotton Trouser 2.5 M

— Premium Collection —

UMANG DIGITAL PRINTED LAWN COLLECTION

3548 ASLI

|| Digital Printed Lawn Front 1.14 M || Digital Printed Lawn Back 1.14 M || Schiffli Neckline Embroidered Patch 1 M || Schiffli Embroidered Patch For Front 0.92 M || Digital Printed Lawn Sleeves 0.67 M || Schiffli Sleeves Embroiderd Patch 0.92 M || Digital Printed Chiffon Dupatta 2.5 M