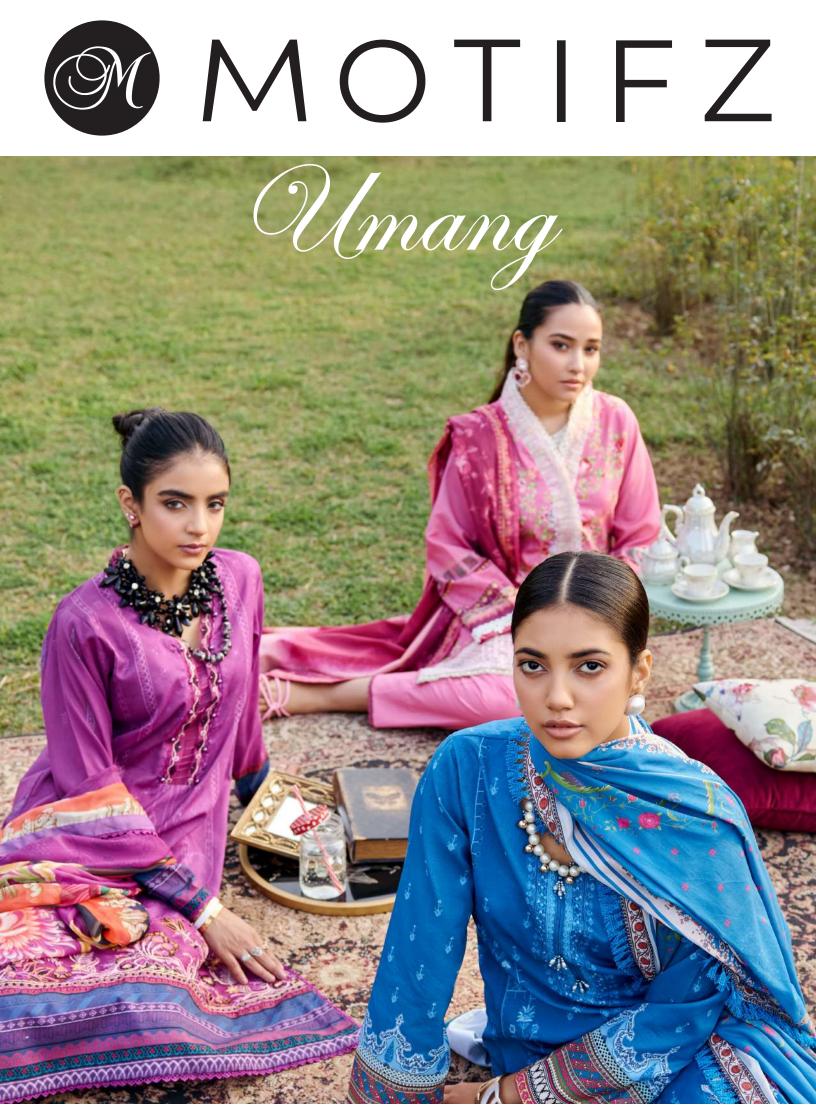

## UMANG DIGITAL PRINTED LAWN COLLECTION

# 3547

|| Digital Printed Lawn Front 1.14 M

|| Digital Printed Lawn Back 1.14 M

|| Neckline Embroidered Patch 1 M

|| Embroidered Patch For Front 0.92 M

|| Digital Printed Lawn Sleeves 0.67 M

|| Digital Printed Chiffon Dupatta 2.5 M

|| Dyed Cotton Trouser 2.5 M

— Premium Collection —

UMANG DIGITAL PRINTED LAWN COLLECTION

3548 ASLI

|| Digital Printed Lawn Front 1.14 M || Digital Printed Lawn Back 1.14 M || Schiffli Neckline Embroidered Patch 1 M || Schiffli Embroidered Patch For Front 0.92 M || Digital Printed Lawn Sleeves 0.67 M || Schiffli Sleeves Embroiderd Patch 0.92 M || Digital Printed Chiffon Dupatta 2.5 M