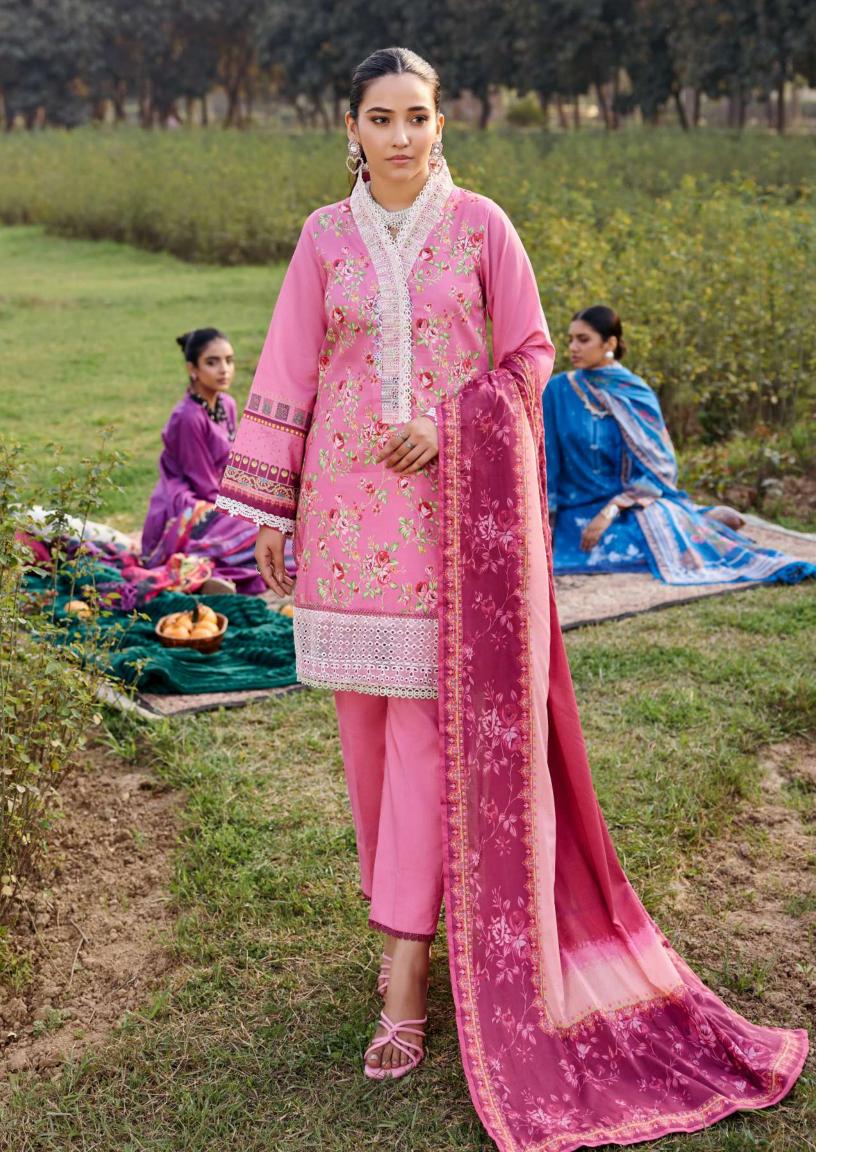

# 3547

|| Digital Printed Lawn Front 1.14 M

|| Digital Printed Lawn Back 1.14 M

|| Neckline Embroidered Patch 1 M

|| Embroidered Patch For Front 0.92 M

|| Digital Printed Lawn Sleeves 0.67 M

|| Digital Printed Chiffon Dupatta 2.5 M

|| Dyed Cotton Trouser 2.5 M

— Premium Collection —

UMANG DIGITAL PRINTED LAWN COLLECTION

3548 ASLI

|| Digital Printed Lawn Front 1.14 M || Digital Printed Lawn Back 1.14 M || Schiffli Neckline Embroidered Patch 1 M || Schiffli Embroidered Patch For Front 0.92 M || Digital Printed Lawn Sleeves 0.67 M || Schiffli Sleeves Embroiderd Patch 0.92 M || Digital Printed Chiffon Dupatta 2.5 M