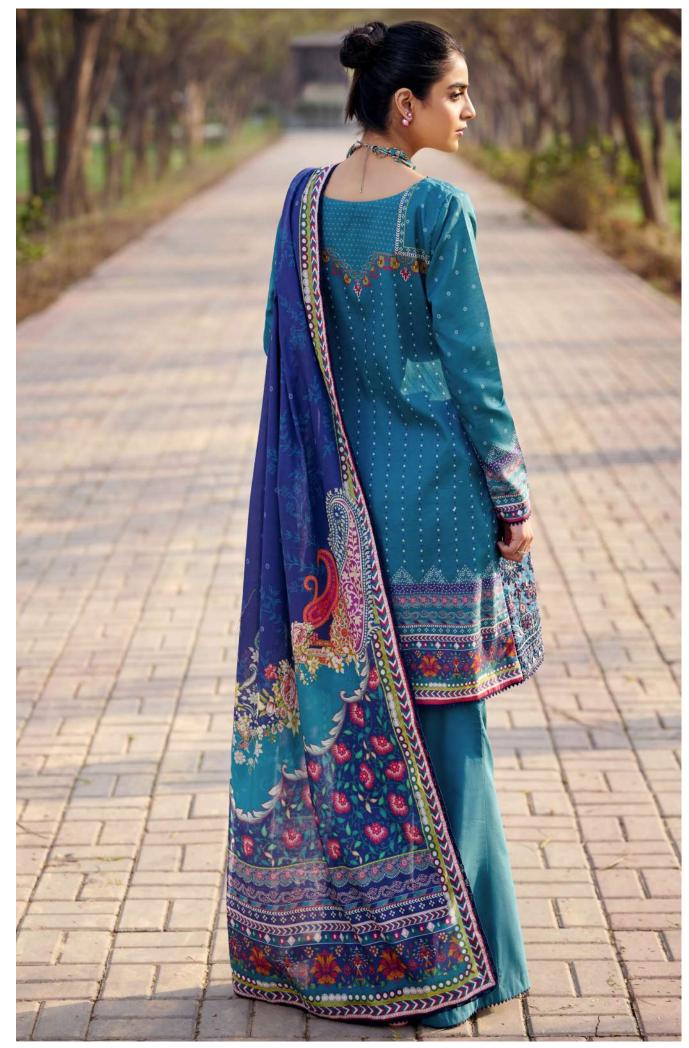

# 3547

|| Digital Printed Lawn Front 1.14 M

|| Digital Printed Lawn Back 1.14 M

|| Neckline Embroidered Patch 1 M

|| Embroidered Patch For Front 0.92 M

|| Digital Printed Lawn Sleeves 0.67 M

|| Digital Printed Chiffon Dupatta 2.5 M

|| Dyed Cotton Trouser 2.5 M

— Premium Collection —

UMANG DIGITAL PRINTED LAWN COLLECTION

3548 ASLI

|| Digital Printed Lawn Front 1.14 M || Digital Printed Lawn Back 1.14 M || Schiffli Neckline Embroidered Patch 1 M || Schiffli Embroidered Patch For Front 0.92 M || Digital Printed Lawn Sleeves 0.67 M || Schiffli Sleeves Embroiderd Patch 0.92 M || Digital Printed Chiffon Dupatta 2.5 M