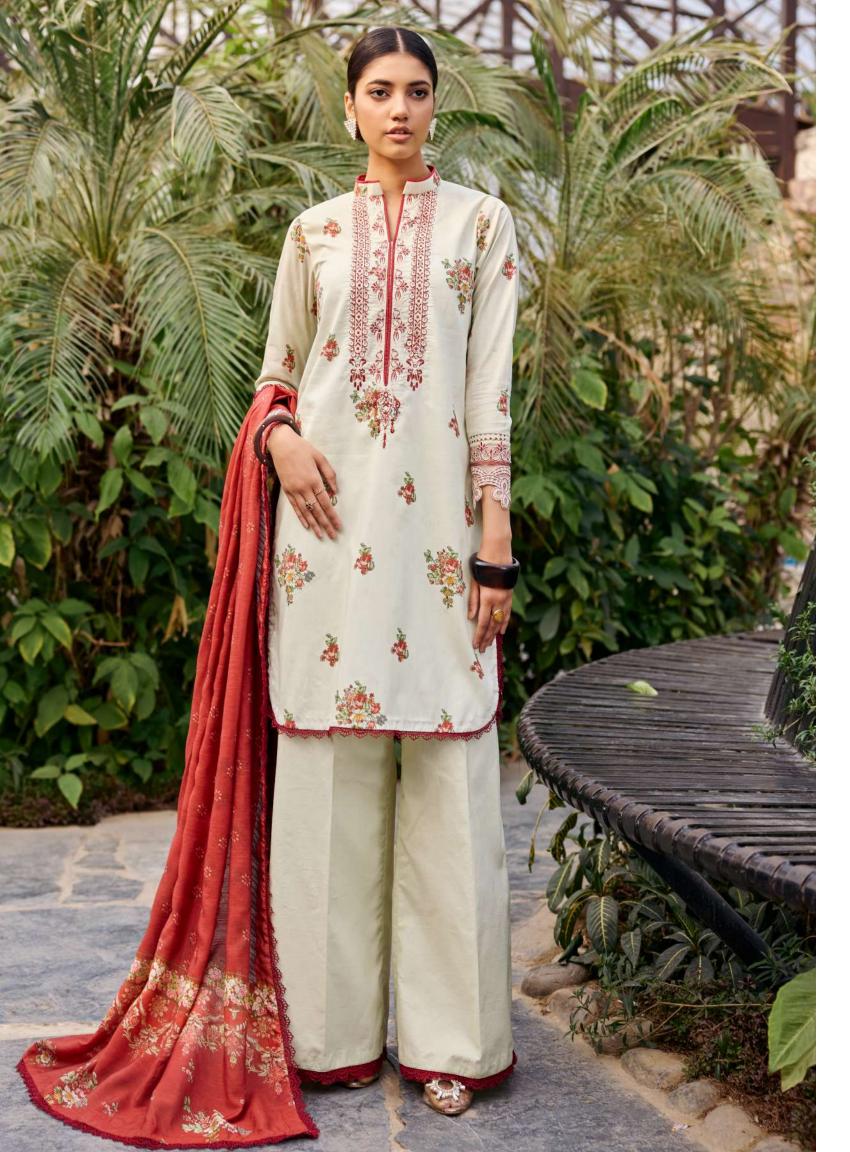

# 3547

|| Digital Printed Lawn Front 1.14 M

|| Digital Printed Lawn Back 1.14 M

|| Neckline Embroidered Patch 1 M

|| Embroidered Patch For Front 0.92 M

|| Digital Printed Lawn Sleeves 0.67 M

|| Digital Printed Chiffon Dupatta 2.5 M

|| Dyed Cotton Trouser 2.5 M

— Premium Collection —

UMANG DIGITAL PRINTED LAWN COLLECTION

3548 ASLI

|| Digital Printed Lawn Front 1.14 M || Digital Printed Lawn Back 1.14 M || Schiffli Neckline Embroidered Patch 1 M || Schiffli Embroidered Patch For Front 0.92 M || Digital Printed Lawn Sleeves 0.67 M || Schiffli Sleeves Embroiderd Patch 0.92 M || Digital Printed Chiffon Dupatta 2.5 M