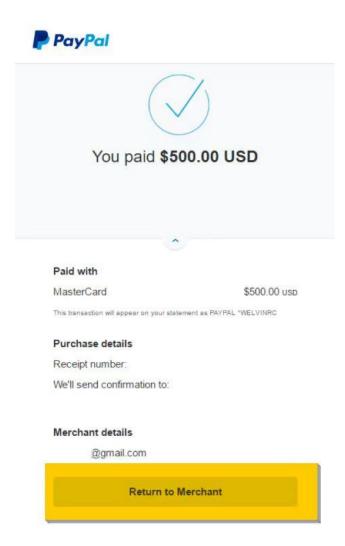

g same as billing address                                                                                              |
| If your details match a PayPal account, we'll add<br>this purchase to give you eligible benefits like<br>Purchase Protection. |
| By continuing, you confirm you're 18 years or older.                                                                          |
| You'll return to the merchant to complete your purchase.                                                                      |
| Continue                                                                                                                      |
| Have a PayPal account? Log In                                                                                                 |



## 4. Payment successful