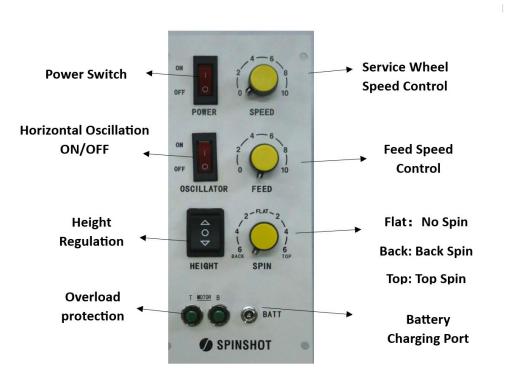

## **BASIC INFORMATION:**

- Basic speed of the machine:10-60mph.
- Knob sets the speed, rotation, and delay of each incoming ball.
- Random oscillation mode, can be randomly sent at any angle.
- Set the service interval 1-10 seconds at will
- The net weight of the machine is 40lbs, 47lbs including battery.
- Ball Capacity: 85