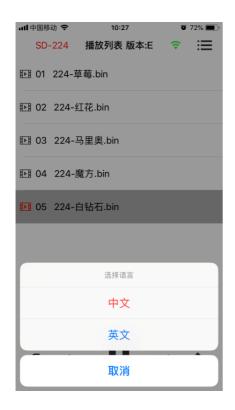

# **Mobile APP operation**

Step 1. Enter the setting connection machine hotspot WiFi "hologram001" next open the software

Step 2. Select machine model and langue (-65)

Step 3. Click the Upload button and choose to upload a video or image