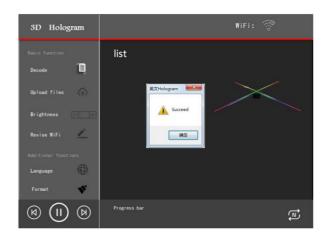

ack background)





# Tips:

- 1) Software use on Windows 7/10 computer is Best
- 2) The hologram devices only read bin file, other format can not read directly. Also please noted the bin file can not open, thanks.

# **Start use software:**

Step 1. Copy the software from SD Card to use on your computer, then open the software document

Step 2. Double click below . exe

Will be:



Step 3. Import video: (Select the video file from your PC, mp4, avi, rmvb format)



Step 4. Click download to U disk SD Card plugged in PC, click ok.



Step 5. Upload finish, zoom out to be smaller to make the video in red circle. (In contrast, zoom in is bigger, anyway, make sure inside the red circle middle)





Step 6. Click OK come to below, click start; Wait for transfer, Transfer finished will be:





Step 7: take to play on your machine.

If you want make more videos one time, same way, finally will be:



Then download together same way, will play one by one.

(Remark: Picture is similar way, just choose "import picture".)

Thank you for your attention.

### 5. WiFi Instructions:

Operation interface description

After the computer connects to the machine WIFI, then control the machine by software.





1. click the computer WiFi to connect the key and select "hologram001" to connect.



2. Click the Send button, pop up the File Selection Box, and select the converted BIN video you want to send.



3. During the sending process, the sending button right-hand frame progress bar will show the sending progress, when the progress bar shows 100%, indicating the sending

When the file is