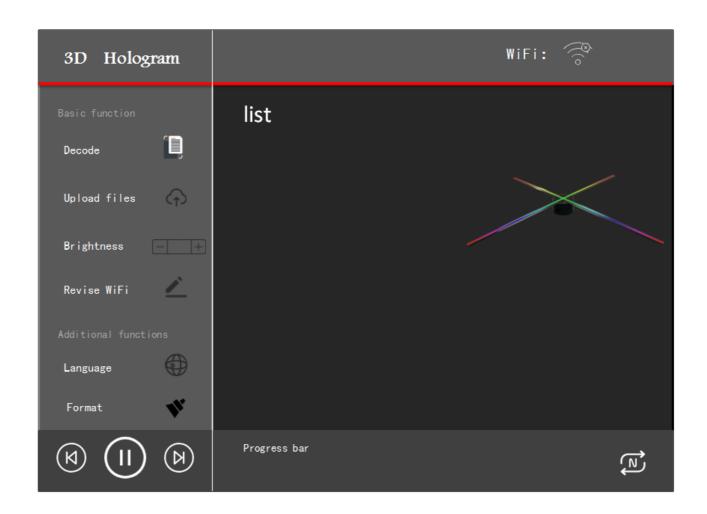

### 5. WiFi Instructions:

Operation interface description

After the computer connects to the machine WIFI, then control the machine by software.

1. click the computer WiFi to connect the key and select "hologram001" to connect.

2. Click the Send button, pop up the File Selection Box, and select the converted BIN video you want to send.

3. During the sending process, the sending button right-hand frame progress bar will show the sending progress, when the progress bar shows 100%, indicating the sending