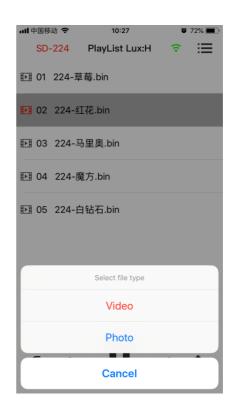

# **Mobile APP operation**

Step 1. Enter the setting connection machine hotspot WiFi "hologram001" next open the software

Step 2. Select machine model and langue (-65)

Step 3. Click the Upload button and choose to upload a video or image