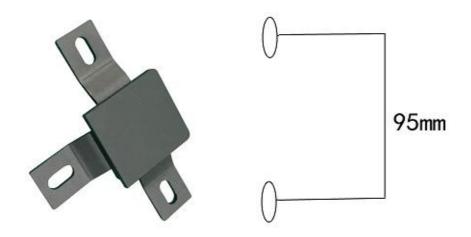

# 3. Installation steps

a. Set 2 fixed holes in the target installation area Aperture 8mm

- b. Install the fixed base to the installation hole set in step 1 using the expansion screw.
- c. The product links the power supply, then hangs on the fixed base, locks the fixed screw, and can be electrified.