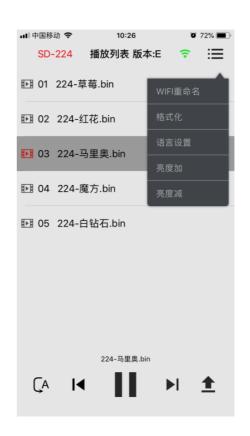

### 5. WiFi Instructions:

Operation interface description

After the computer connects to the machine WIFI, then control the machine by software.

1. click the computer WiFi to connect the key and select "hologram001" to connect.

2. Click the Send button, pop up the File Selection Box, and select the converted BIN video you want to send.

3. During the sending process, the sending button right-hand frame progress bar will show the sending progress, when the progress bar shows 100%, indicating the sending

When the file is sent to the machine, it will play automatically. (do not perform other operations during sending)