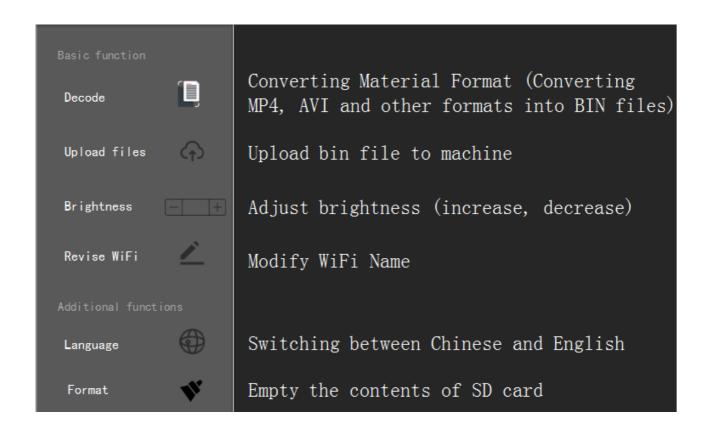

- ◆Support common video, animation, and image display
- ◆The product is suitable for indoor use. If you need to use it outside, be equipped with a protective cover.
- ◆The product is recommended to be installed above 3.5 m, otherwise the protective cover should be fitted.
- ◆Custom video and pattern editing, our memory card with pattern editing software.
- ◆Editing software is suitable for Windows XP, Windows 7/Windows 8/Windows 10 computer operating system.

# Tips:

- 1) Software use on Windows 7/10 computer is Best
- 2) The hologram devices only read bin file, other format can not read directly. Also please noted the bin file can not open, thanks.

# **Start use software:**

Step 1. Copy the software from SD Card to use on your computer, then open the software document

Step 2. Double click below . exe

Will be:

Step 3. Import video: (Select the video file from your PC, mp4, avi, rmvb format)

Step 4. Click download to U disk SD Card plugged in PC, click ok.

Step 5. Upload finish, zoom out to be smaller to make the video in red circle. (In contrast, zoom in is bigger, anyway, make sure inside the red circle middle)

Step 6. Click OK come to below, click start; Wait for transfer, Transfer finished will be:

Step 7: take to play on your machine.

If you want make more videos one time, same way, finally will be:

Then download together same way, will play one by one.

(Remark: Picture is similar way, just choose "import picture".)

Thank you for your attention.