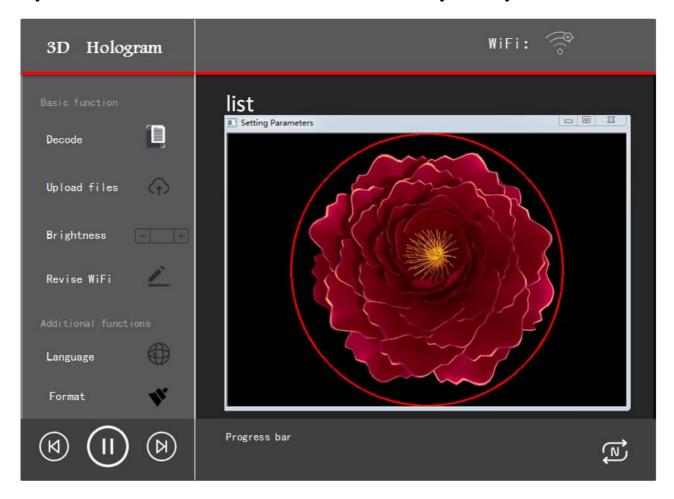

### 5. WiFi Instructions:

Operation interface description

After the computer connects to the machine WIFI, then control the machine by software.

1. click the computer WiFi to connect the key and select "hologram001" to connect.

2. Click the Send button, pop up the File Selection Box, and select the converted BIN video you want to send.

3. During the sending process, the sending button right-hand frame progress bar will show the sending progress, when the progress bar shows 100%, indicating the sending

When the file is sent to the machine, it will play automatically. (do not perform other operations during sending)