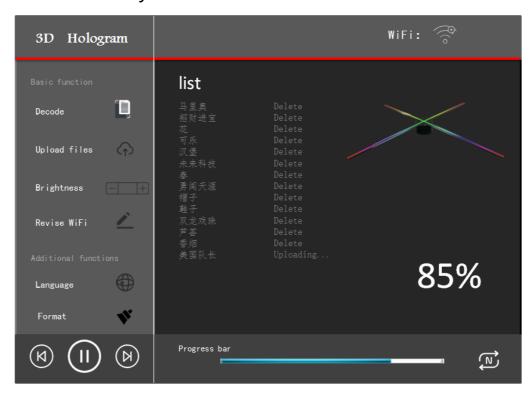

### 5. WiFi Instructions:

Operation interface description

After the computer connects to the machine WIFI, then control the machine by software.

1. click the computer WiFi to connect the key and select "hologram001" to connect.

2. Click the Send button, pop up the File Selection Box, and select the converted BIN video you want to send.

3. During the sending process, the sending button right-hand frame progress bar will show the sending progress, when the progress bar shows 100%, indicating the sending

When the file is sent to the machine, it will play automatically. (do not perform other operations during sending)