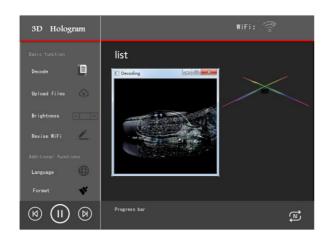

Step 6. Click OK come to below, click start; Wait for transfer, Transfer finished will be:

Step 7: take to play on your machine.

If you want make more videos one time, same way, finally will be:

Then download together same way, will play one by one.