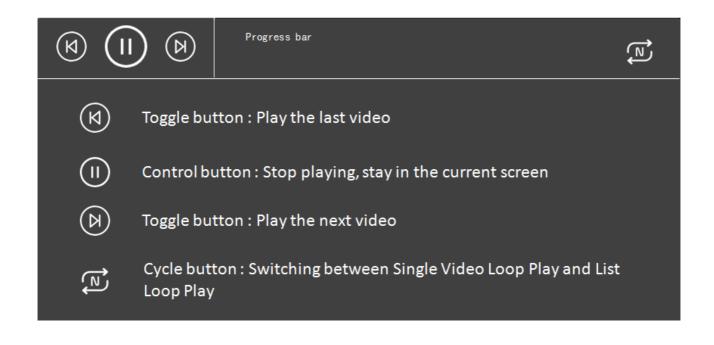

# **Start use software:**

Step 1. Copy the software from SD Card to use on your computer, then open the software document

Step 2. Double click below . exe

Will be:

Step 3. Import video: (Select the video file from your PC, mp4, avi, rmvb format)

Step 4. Click download to U disk SD Card plugged in PC, click ok.

Step 5. Upload finish, zoom out to be smaller to make the video in red circle. (In contrast, zoom in is bigger, anyway, make sure inside the red circle middle)

Step 6. Click OK come to below, click start; Wait for transfer, Transfer finished will be:

Step 7: take to play on your machine.

If you want make more videos one time, same way, finally will be:

Then download together same way, will play one by one.