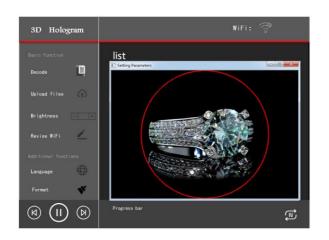

Step 4. Click download to U disk SD Card plugged in PC, click ok.

Step 5. Upload finish, zoom out to be smaller to make the video in red circle. (In contrast, zoom in is bigger, anyway, make sure inside the red circle middle)

Step 6. Click OK come to below, click start; Wait for transfer, Transfer finished will be:

Step 7: take to play on your machine.

If you want make more videos one time, same way, finally will be:

Then download together same way, will play one by one.