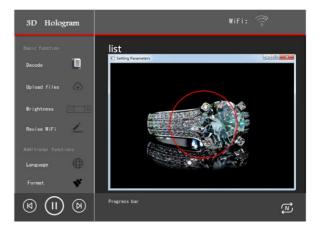

Step 4. Click download to U disk SD Card plugged in PC, click ok.

Step 5. Upload finish, zoom out to be smaller to make the video in red circle. (In contrast, zoom in is bigger, anyway, make sure inside the red circle middle)

Step 6. Click OK come to below, click start; Wait for transfer, Transfer finished will be:

Step 7: take to play on your machine.

If you want make more videos one time, same way, finally will be:

Then download together same way, will play one by one.