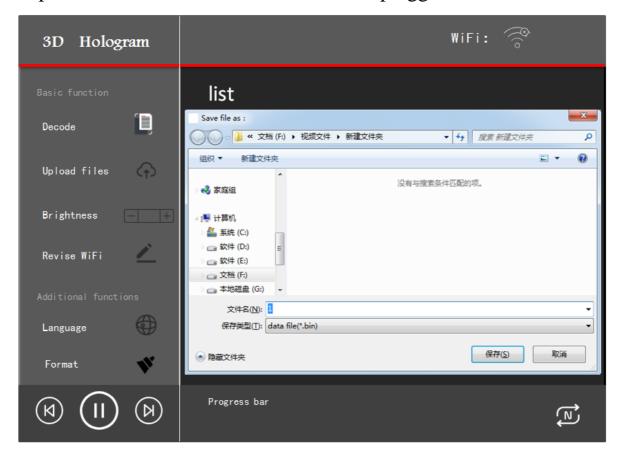

2. Click the Send button, pop up the File Selection Box, and select the converted BIN video you want to send.

3. During the sending process, the sending button right-hand frame progress bar will show the sending progress, when the progress bar shows 100%, indicating the sending

When the file is sent to the machine, it will play automatically. (do not perform other operations during sending)