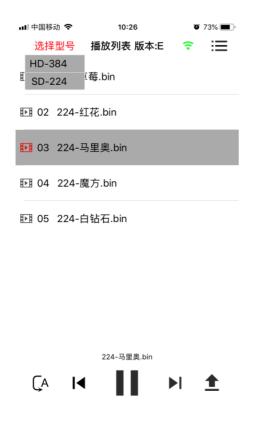

# **Mobile APP operation**

Step 1. Enter the setting connection machine hotspot WiFi "hologram001" next open the software

Step 2. Select machine model and langue (-65)

Step 3. Click the Upload button and choose to upload a video or image