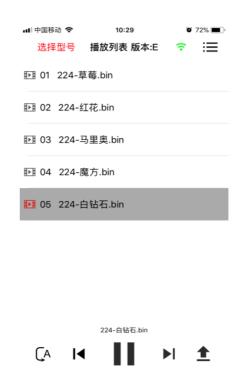

# **Mobile APP operation**

Step 1. Enter the setting connection machine hotspot WiFi "hologram001" next open the software

Step 2. Select machine model and langue (-65)

Step 3. Click the Upload button and choose to upload a video or image

Step 4. Schematic diagram of uploading and uploading success