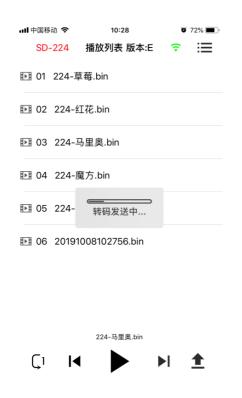

. click the computer WiFi to connect the key and select "hologram001" to connect.



2. Click the Send button, pop up the File Selection Box, and select the converted BIN video you want to send.



3. During the sending process, the sending button right-hand frame progress bar will show the sending progress, when the progress bar shows 100%, indicating the sending

When the file is sent to the machine, it will play automatically. (do not perform other operations during sending)

# **Mobile APP operation**

Step 1. Enter the setting connection machine hotspot WiFi "hologram001" next open the software





Step 2. Select machine model and langue (-65)





Step 3. Click the Upload button and choose to upload a video or image





Step 4. Schematic diagram of uploading and uploading success