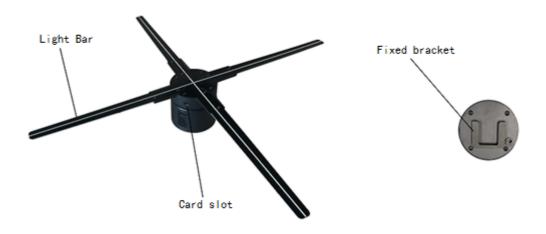

|                                |                 |

- ◆Support common video, animation, and image display
- ◆The product is suitable for indoor use. If you need to use it outside, be equipped with a protective cover.
- ◆The product is recommended to be installed above 3.5 m, otherwise the protective cover should be fitted.
- ◆Custom video and pattern editing, our memory card with pattern editing software.
- ◆Editing software is suitable for Windows XP, Windows 7/Windows 8/Windows 10 computer operating system.

# Warning

- 1. Non professional personnel do not disassemble the product so as to avoid damage or personal injury.
- 2. The product is installed in the place where the person is not in contact, otherwise the protective cover must be equipped.

# 2. Product structure



# 3. Installation steps

a. Set 2 fixed holes in the target installation area Aperture 8mm



- b. Install the fixed base to the installation hole set in step 1 using the expansion screw.
- c. The product links the power supply, then hangs on the fixed base, locks the fixed screw, and can be electrified.

# 4. Software

Dear Customers,

Thank you for purchase our Hologram display, before use the software, please prepare your video first, your video better design as following, so that will have a good display result.

- 1) Pure black background (will looks 3D)
- 2) MP4 AVI, Rmvb, Gif format video
- 3) 720x720 pixels
- 4) 10-15 seconds video time suggest
- 5) JPG,PNG picture Ok too(Black background better)

## 3D Video/Picture examples(Pure black background)





# Tips:

- 1) Software use