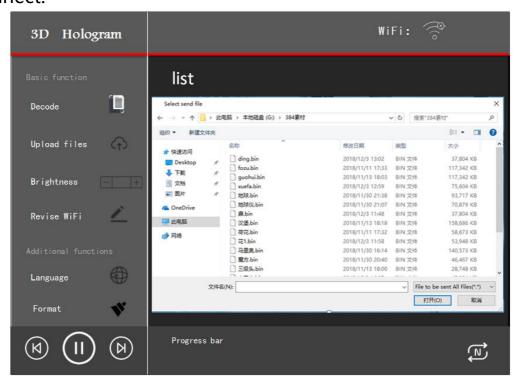

2. Click the Send button, pop up the File Selection Box, and select the converted BIN video you want to send.

3. During the sending process, the sending button right-hand frame progress bar will show the sending progress, when the progress bar shows 100%, indicating the sending

When the file is sent to the machine, it will play automatically. (do not perform other operations during sending)