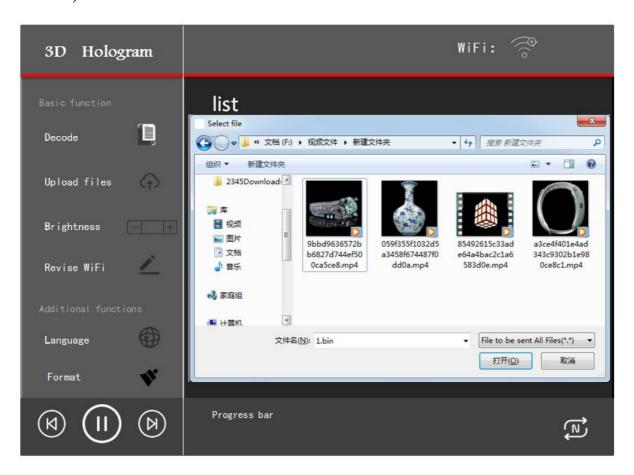

2. Click the Send button, pop up the File Selection Box, and select the converted BIN video you want to send.

3. During the sending process, the sending button right-hand frame progress bar will show the sending progress, when the progress bar shows 100%, indicating the sending