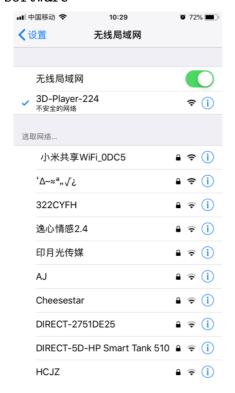

# **Mobile APP operation**

Step 1. Enter the setting connection machine hotspot WiFi "hologram001" next open the software

Step 2. Select machine model and langue (-65)

Step 3. Click the Upload button and choose to upload a video or image