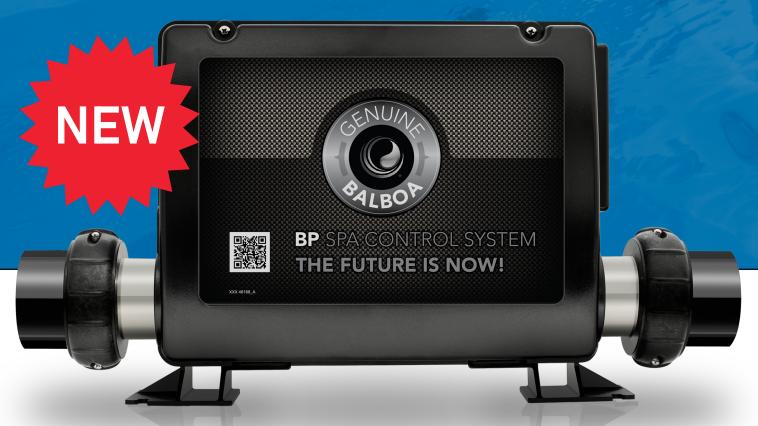

# INTRODUCING THE **BP7**A SYSTEM BUILT FOR THE AFTERMARKET

# Our renowned custom technology offers the best of all worlds

The BP is the most reliable and widely used system in the industry.

Plug-n-click 4.0kW or 5.5kW M7 heaters

Supports all TP and SpaTouch topsides (LED, color LCD, and Touchscreens)