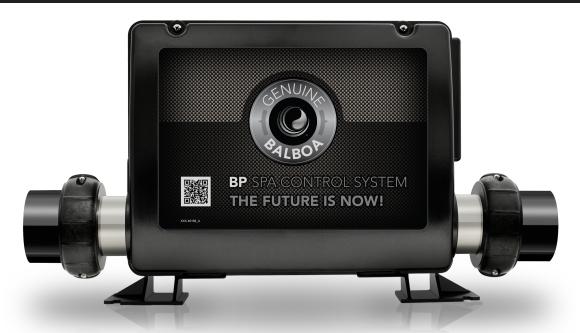

# Our renowned custom technology offers the best of all worlds

The BP is the most reliable and widely used system in the industry.

Plug-n-click 4.0kW or 5.5kW M7 heaters

Supports all TP and SpaTouch topsides (LED, color LCD, and Touchscreens)