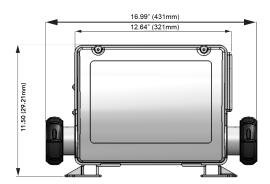

side that is already installed on the spa.
- · Can replace any Balboa VS or EL System\* when you match it with any TP or SpaTouch topside panel.
- Can replace any Balboa or other brand's non-low flow system\* when you match it with any TP or SpaTouch topside panel.



#### FOR MORE INFORMATION

Visit us online: www.balboawater.com/BP7

\*Some exceptions may apply





# Our renowned custom technology offers the best of all worlds





The BP is the most reliable and widely used system in the industry.



Plug-n-click 4.0kW or 5.5kW M7 heaters



Supports all TP and SpaTouch topsides (LED, color LCD, and Touchscreens)



2 year Warranty



Supports all BP ancillary products (Control My Spa, Balboa Bluetooth Audio, Chromozon3™ and Status Pro)



M8 Pump Saver technology

### **DIMENSIONS**