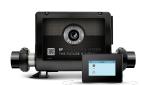

# INTRODUCING THE **BP7**A SYSTEM BUILT FOR THE AFTERMARKET

## **FEATURES**

- · With 7 relays, the BP7 has 32 different setups and can power a spa with 1-4 pumps, including Microsilk systems.
- · Can replace any Balboa BP System\* while using the existing topside that is already installed on the spa.
- · Can replace any Balboa VS or EL System\* when you match it with any TP or SpaTouch topside panel.
- Can replace any Balboa or other brand's non-low flow system\* when you match it with any TP or SpaTouch topside panel.