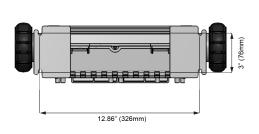

de that is already installed on the spa.
- · Can replace any Balboa VS or EL System\* when you match it with any TP or SpaTouch topside panel.
- Can replace any Balboa or other brand's non-low flow system\* when you match it with any TP or SpaTouch topside panel.



#### FOR MORE INFORMATION

Visit us online: www.balboawater.com/BP7

\*Some exceptions may apply





# Our renowned custom technology offers the best of all worlds





The BP is the most reliable and widely used system in the industry.



Plug-n-click 4.0kW or 5.5kW M7 heaters



Supports all TP and SpaTouch topsides (LED, color LCD, and Touchscreens)



2 year Warranty



Supports all BP ancillary products (Control My Spa, Balboa Bluetooth Audio, Chromozon3™ and Status Pro)



M8 Pump Saver technology

### **DIMENSIONS**