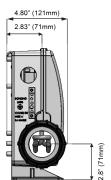

that is already installed on the spa.
- · Can replace any Balboa VS or EL System\* when you match it with any TP or SpaTouch topside panel.
- Can replace any Balboa or other brand's non-low flow system\* when you match it with any TP or SpaTouch topside panel.



#### FOR MORE INFORMATION

Visit us online: www.balboawater.com/BP7

\*Some exceptions may apply





# Our renowned custom technology offers the best of all worlds





The BP is the most reliable and widely used system in the industry.



Plug-n-click 4.0kW or 5.5kW M7 heaters



Supports all TP and SpaTouch topsides (LED, color LCD, and Touchscreens)



2 year Warranty



Supports all BP ancillary products (Control My Spa, Balboa Bluetooth Audio, Chromozon3™ and Status Pro)



M8 Pump Saver technology

### **DIMENSIONS**