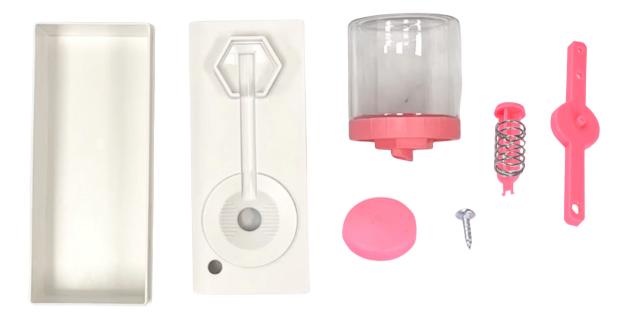

## Brush Washer

## **How To Assemble**

\*Assembly video located in product listing\*

1. Remove all parts from the plastic packaging.

2. Pop the drain stopper into place on the lever by pushing it down onto the small round peg on the center.

3. Insert the bottom of the spring-loaded drain button through the hole in the top tray, so that it comes through the underside of the tray.

4. Place the lever and stopper into position so that the stopper pokes through the opening in the middle of the tray, coming out on the top side. Snap the bottom of the spring-loaded drain button through the single hole at the end of the lever, locking the button and lever together.

5. Place the screw through the second hole from the other end of the lever and tighten securely with a Phillips head screwdriver. Be careful to not overtighten, as this can strip the plastic. When assembled properly, pressing the spring-loaded drain button should cause the drain stopper to open slightly.

6. Attach the top tray to the bottom tray, pushing down to make sure that it is secure.

7. Fill the water cup with water and then place into position on the top tray.

(Note: the water cup lid is not a screw-on/screw-off style lid. It simply pops on and off, and the ridges on the plastic keep the lid in place.)