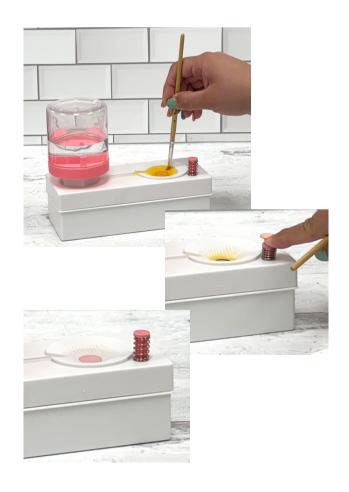

8. Clean your dirty brush in the round cavity, using the raised ridges on the plastic tray as an agitator to fully clean the brush.

To drain, press the spring-loaded drain button to allow the dirty water to drain into the bottom tray. Clean water will automatically be dispensed from the water cup. Refill the water cup as needed.

Empty the bottom tray as needed, approximately every 4-5 water cup refills.

Thank you for ordering!