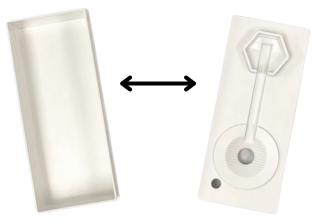

6. Attach the top tray to the bottom tray, pushing down to make sure that it is secure.

7. Fill the water cup with water and then place into position on the top tray.

(Note: the water cup lid is not a screw-on/screw-off style lid. It simply pops on and off, and the ridges on the plastic keep the lid in place.)