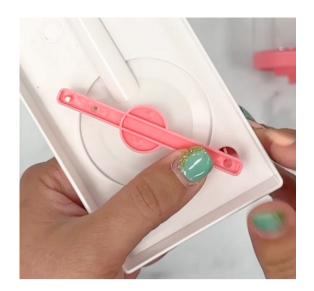

5. Place the screw through the second hole from the other end of the lever and tighten securely with a Phillips head screwdriver. Be careful to not overtighten, as this can strip the plastic. When assembled properly, pressing the spring-loaded drain button should cause the drain stopper to open slightly.