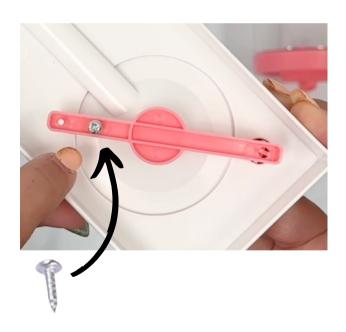

5. Place the screw through the second hole from the other end of the lever and tighten securely with a Phillips head screwdriver. Be careful to not overtighten, as this can strip the plastic. When assembled properly, pressing the spring-loaded drain button should cause the drain stopper to open slightly.