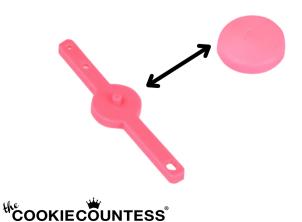

## **How To Assemble**

\*Assembly video located in product listing\*

1. Remove all parts from the plastic packaging.

2. Pop the drain stopper into place on the lever by pushing it down onto the small round peg on the center.