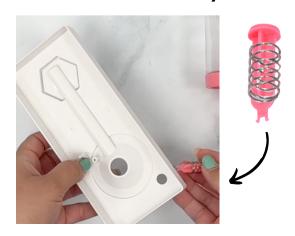

3. Insert the bottom of the spring-loaded drain button through the hole in the top tray, so that it comes through the underside of the tray.

4. Place the lever and stopper into position so that the stopper pokes through the opening in the middle of the tray, coming out on the top side. Snap the bottom of the spring-loaded drain button through the single hole at the end of the lever, locking the button and lever together.

5. Place the screw through the second hole from the other end of the lever and tighten securely with a Phillips head screwdriver. Be careful to not overtighten, as this can strip the plastic. When assembled properly, pressing the spring-loaded drain button should cause the drain stopper to open slightly.