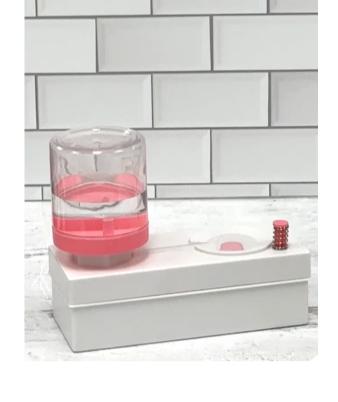

6. Attach the top tray to the bottom tray, pushing down to make sure that it is secure.

7. Fill the water cup with water and then place into position on the top tray.

(Note: the water cup lid is not a screw-on/screw-off style lid. It simply pops on and off, and the ridges on the plastic keep the lid in place.)

The base of the water cup lid has an angled dispenser; make sure the taller part of the dispenser is facing towards the water channel and drain. The channel and round cavity will fill with just enough water to fill it, without spilling over.