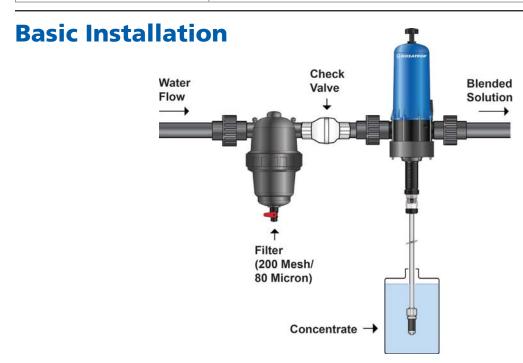

## **Product Specifications**

| Dilution Range:              | 1:500 to 1:50 (.2% to 2%)                                                                          |
|------------------------------|----------------------------------------------------------------------------------------------------|
| Water Flow Range:            | 5 to 100 GPM                                                                                       |
| Operating Pressure Range:    | 2 to 120 PSI                                                                                       |
| Available Housing Materials: | Aluminum (Standard Blue)                                                                           |
| Seal Materials:              | Viton                                                                                              |
| Dimensions:                  | 55" x 15" (with legs); 42" x 15" (no legs)                                                         |
| Weight:                      | 47 lbs                                                                                             |
| Connection Size:             | 2" NPT                                                                                             |
| Maximum Temperature:         | 104° F                                                                                             |
| Included Accessories:        | Set of legs, manual bypass, 6 ft clear suction tube, strainer, vacuum breaker and operating manual |
| Recommended Accessories:     | 200 mesh filter, check valve.                                                                      |