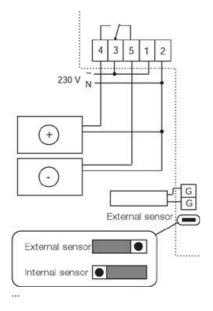

|     |
|-------------------------------|--------------|-----|
| Input power                   | 1            | W   |
| Temperature adjustment        | 0 to 30      | °C  |
| Protection/Classification     |              |     |
| Enclosure class               | IP30         |     |
| Controller and Sensors        |              |     |
| Permitted ambient humidity    | max 90       | %RH |
| Ambient and duct temperature  |              |     |
| Permitted ambient temperature | 0 to 50      | °C  |
| Switching capacity            | 16, 250 V AC |     |

| Dimensions and weights |     |    |
|------------------------|-----|----|
| Depth                  | 30  | mm |
| Height                 | 86  | mm |
| Width                  | 86  | mm |
| Weight                 | 0.1 | kg |

## Wiring