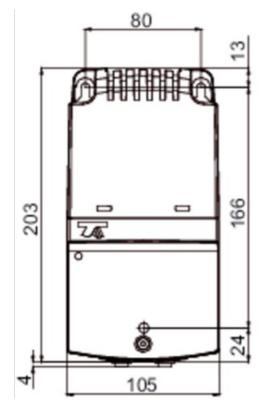

#### **Dimensions and weights**

| Depth  | <b>106</b> mm |
|--------|---------------|
| Height | <b>203</b> mm |
| Width  | <b>105</b> mm |
| Weight | <b>2.8</b> kg |