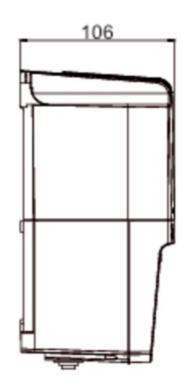

#### **Dimensions and weights**

| Depth  | <b>106</b> mm |
|--------|---------------|
| Height | <b>203</b> mm |
| Width  | <b>105</b> mm |
| Weight | <b>2.8</b> kg |