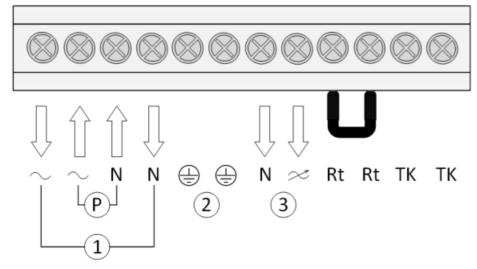

Wiring

# RTRE 1,5 RTRE 3 RTRE 5

Transmisson:between ~ and N is always 230V when the transformer handle is in pos. 1-5

Article name: RTRE 3 Speed control | Product link: https://shop.systemair.com/en-GB/productPermalink?p=95696 | Item Number: 5009 | Variant: 230V 1~ 50/60Hz | Document type: Product card | Created at: 15.05.2023 | Generated by: Systemair Online Catalogue | Language: English