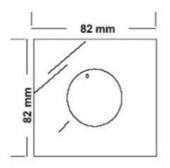

, gives a splash proof IP 44 enclosure also suitable for highly demand environments as bathrooms etc.)



#### **Technical parameters**

| Nominal data              |           |   |
|---------------------------|-----------|---|
| Voltage (Nominal)         | 10 V      | / |
| Voltage type              | DC        |   |
| Protection/Classification |           |   |
| Enclosure class           | IP44      |   |
| Controller and Sensors    |           |   |
| Switching capacity        | 4A / 250V |   |
| Rangeability              | 010 V     |   |
| Control signal            | 010 kOhm  |   |
| Dimensions and weights    |           |   |
| Weight                    | 0.17 kg   | g |
| Others                    |           |   |
| Contact                   | 1 NO      |   |

## **Dimension**







## Wiring



Us = 10V Supply + = 0-10V Output signal - = GND

#### **Documents**

- DATASHEET\_MTP\_10.PDF
- MTP-Declaration of conformity.pdf