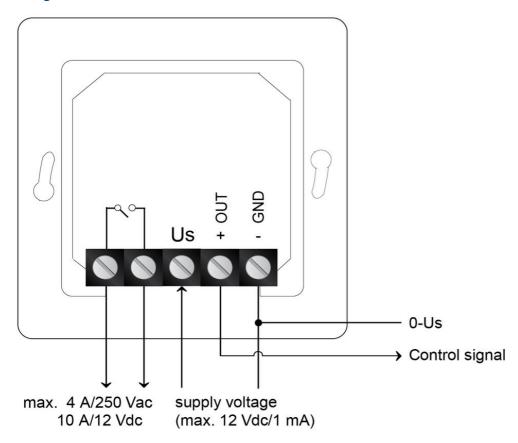

proof IP 44 enclosure also suitable for highly demand environments as bathrooms etc.)



#### **Technical parameters**

| Nominal data              |           |   |
|---------------------------|-----------|---|
| Voltage (Nominal)         | 10 V      | / |
| Voltage type              | DC        |   |
| Protection/Classification |           |   |
| Enclosure class           | IP44      |   |
| Controller and Sensors    |           |   |
| Switching capacity        | 4A / 250V |   |
| Rangeability              | 010 V     |   |
| Control signal            | 010 kOhm  |   |
| Dimensions and weights    |           |   |
| Weight                    | 0.17 kg   | g |
| Others                    |           |   |
| Contact                   | 1 NO      |   |

## **Dimension**







## Wiring



Us = 10V Supply + = 0-10V Output signal - = GND

#### **Documents**

- DATASHEET\_MTP\_10.PDF
- MTP-Declaration of conformity.pdf