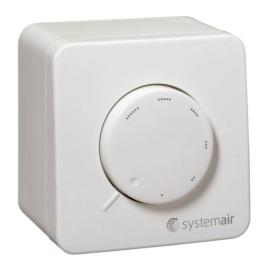

# MTP 10, 10K, Speed control

32731 MTP 10, 10K, Speed control

Item Number: 32731 Variant: 10V

Potentiometer  $10k\Omega$  for speed controling

- Combined flush or surface mounting

For the manual control of speed and air flow of electrical fans with 0-10V output. The jetproof IP 54 enclosure is achieved with the included surface mounting case. (Flush-mounting without the surface mounting case, gives a splash proof IP 44 enclosure also suitable for highly demand environments as bathrooms etc.)