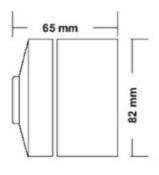

ves a splash proof IP 44 enclosure also suitable for highly demand environments as bathrooms etc.)



#### **Technical parameters**

| Nominal data              |           |   |
|---------------------------|-----------|---|
| Voltage (Nominal)         | 10 V      | / |
| Voltage type              | DC        |   |
| Protection/Classification |           |   |
| Enclosure class           | IP44      |   |
| Controller and Sensors    |           |   |
| Switching capacity        | 4A / 250V |   |
| Rangeability              | 010 V     |   |
| Control signal            | 010 kOhm  |   |
| Dimensions and weights    |           |   |
| Weight                    | 0.17 kg   | g |
| Others                    |           |   |
| Contact                   | 1 NO      |   |

## **Dimension**







## Wiring



Us = 10V Supply + = 0-10V Output signal - = GND

#### **Documents**

- DATASHEET\_MTP\_10.PDF
- MTP-Declaration of conformity.pdf