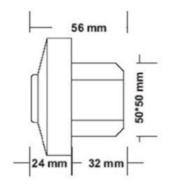

gives a splash proof IP 44 enclosure also suitable for highly demand environments as bathrooms etc.)



#### **Technical parameters**

| Nominal data              |           |   |
|---------------------------|-----------|---|
| Voltage (Nominal)         | 10 V      | / |
| Voltage type              | DC        |   |
| Protection/Classification |           |   |
| Enclosure class           | IP44      |   |
| Controller and Sensors    |           |   |
| Switching capacity        | 4A / 250V |   |
| Rangeability              | 010 V     |   |
| Control signal            | 010 kOhm  |   |
| Dimensions and weights    |           |   |
| Weight                    | 0.17 kg   | g |
| Others                    |           |   |
| Contact                   | 1 NO      |   |

## **Dimension**







## Wiring



Us = 10V Supply + = 0-10V Output signal - = GND

#### **Documents**

- DATASHEET\_MTP\_10.PDF
- MTP-Declaration of conformity.pdf