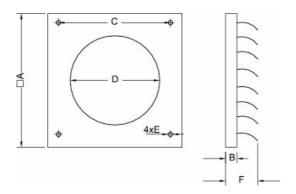

## **Dimension**

amount of fins

|       | Α   | В  | С   | D   | E   | F | G  | Н |
|-------|-----|----|-----|-----|-----|---|----|---|
| VK 10 | 142 | 15 | 103 | 103 | 96  | 5 | 46 | 3 |
| VK 12 | 164 | 12 | 115 | 115 | 117 | 5 | 38 | 4 |
| VK 15 | 178 | 20 | 130 | 130 | 152 | 4 | 50 | 5 |
| VK 20 | 245 | 20 | 190 | 190 | 210 | 5 | 50 | 6 |
| VK 25 | 299 | 25 | 235 | 235 | 260 | 5 | 70 | 5 |
| VK 30 | 347 | 26 | 274 | 274 | 310 | 5 | 70 | 6 |
| VK 35 | 397 | 26 | 297 | 323 | 360 | 5 | 70 | 7 |
| VK 40 | 460 | 26 | 364 | 373 | 423 | 5 | 65 | 8 |
| VK 45 | 501 | 31 | 402 | 402 | 460 | 5 | 70 | 6 |
| VK 50 | 549 | 31 | 452 | 452 | 510 | 5 | 95 | 7 |