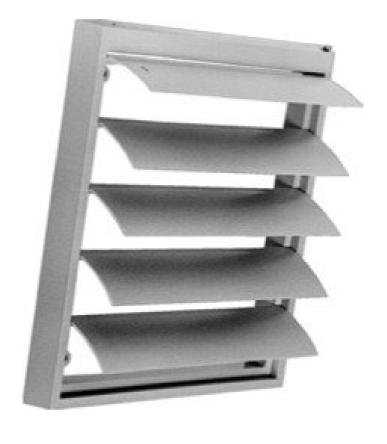

## **VK - Louvre shutter**

## Louvre shutter

Louvre shutters for vertical mounting on a wall. The profiled vanes produce a strong upward force which reduces the air resistance. This means that the vanes opens fully at low air velocities as well.

All the parts are manufactured in weather-resistant and shockproof nylon material (PVC containing special synthetic). The robust construction ensures that the vanes will not become deformed or loose.

Above size 45, the vanes are fitted with a cast counterweight. Air velocity should not exceed 12 m/s. Maximum allowed temperature is 60 °C. The louvre shutters are easy to install. Wall plugs and screws are included above size 15.