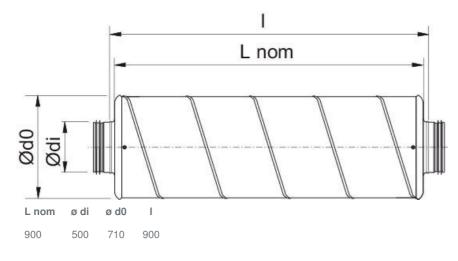

e used together with an insulated fan where there is a requirement for noise reduction both in the duct and in the surroundings as a whole. The silencer is delivered with two separate spigots. Insulation thickness 100 mm.

Good attenuation in 125 and 250 Hz bands.



## **Technical parameters**

| Dimensions and weights           |     |    |
|----------------------------------|-----|----|
| Duct dimension; Circular, inlet  | 500 | mm |
| Duct dimension; Circular, inlet  | 500 | mm |
| Duct dimension; Circular, outlet | 500 | mm |
| Duct dimension; Circular, outlet | 500 | mm |
| Weight                           | 30  | kg |
|                                  |     |    |

| Others               |  |  |
|----------------------|--|--|
| Duct connection type |  |  |

Circular

## Dimension