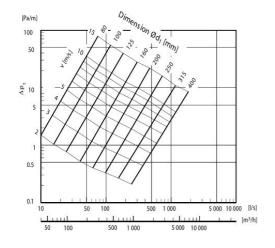

be used together in installations where noise reduction is a particularly strong requirement. This is very effective. For the most effective noise reduction, the silencer should be fitted immediately behind a fan or bend. The silencer should be used together with an insulated fan where there is a requirement for noise reduction both in the duct and in th surroundings as a whole. Insulation thickness 50 mm.

## **Technical parameters**

| Dimensions and weights           |          |
|----------------------------------|----------|
| Duct dimension; Circular, inlet  | 125 mm   |
| Duct dimension; Circular, outlet | 125 mm   |
| Weight                           | 5.6 kg   |
| Others                           |          |
| Duct connection type             | Circular |

### **Performances**



#### **Dimension**