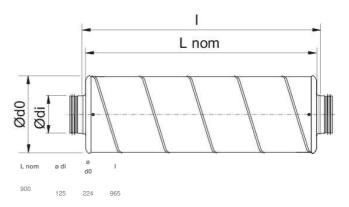

#### **Dimension**

## **Technical parameters**

| Dimensions and weights           |          |
|----------------------------------|----------|
| Duct dimension; Circular, inlet  | 125 mm   |
| Duct dimension; Circular, outlet | 125 mm   |
| Weight                           | 5.6 kg   |
| Others                           |          |
| Duct connection type             | Circular |