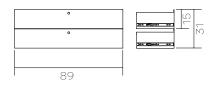

# Plié Drawers by FROM INDUSTRIAL DESIGN



The Plié Drawers are the latest adition to the Plié Shelving System range. You can upgrade any existing configuration of the Plié System with either the Single Drawer or the Double Drawer unit. All drawers have an integrated mechanical slide with soft closing.

# **Dimensions and Variations**

#### Double Drawer 120 cm

ref. 1508.120.00.



Single Drawer 120 cm

ref. 1509.120.00



#### Double Drawer 90 cm



#### Double Drawer 120 cm











UTIL

This is Util Lda Rua do Giestal 37B 1300-275 Lisboa Portugal

Tel: +351 919 975 119
Web: www.thisisutil.com
Email: contact@thisisutil.com

# **Materials**

- Aluminum
- Stainless Steel Screws
- Aluminium rivets
- Rubber profile for the feet

# **Colors and Finishes**

Powder coated with fine texture or Smooth matt finish

Jet Black Fine Texture
 Light Grey Fine Texture
 Gold Matt
 Pink Matt
 Midnigh Blue Fine Texture
 Beige Fine Texture
 Traffic Red
 RAL 9005 Matt
 RAL 7047 Matt
 Smooth finish
 RAL 5008
 RAL 1019 Matt
 RAL 3020

#### **Care and Maintenance**

 Always clean with a damp cloth with no solvents.

# **Shipping**

- The Plié Drawers are shipped in a corrugated box over a pallete via Freight.

# **Assembly**

- All drawers are easily installed on a new or existing Plié