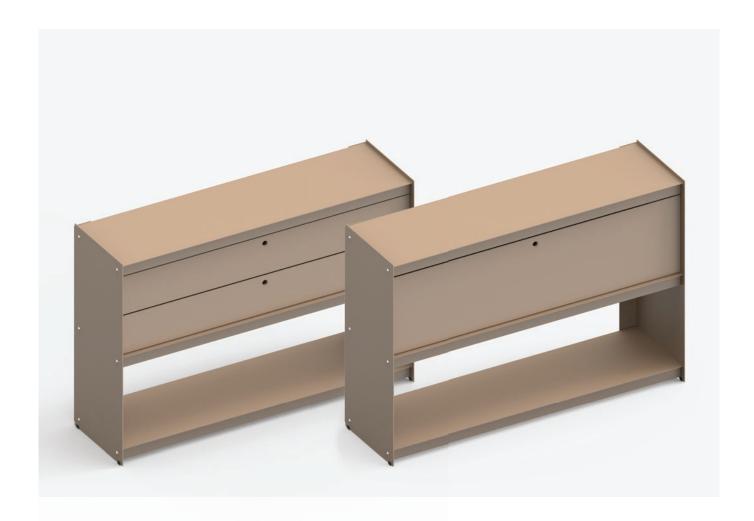

# Plié Drawers by FROM INDUSTRIAL DESIGN

The Plié Drawers are the latest adition to the Plié Shelving System range. You can upgrade any existing configuration of the Plié System with either the Single Drawer or the Double Drawer unit. All drawers have an integrated mechanical slide with soft closing.

# **Assembly**

- All drawers are easily installed on a new or existing Plié unit.
- It is not necessary to disassemble your existing
   Plié unit in order to instal the drawers.
- All required tools are included for the assembly alongside an easy step by step instructions manual.