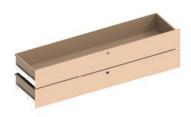

#### Double Drawer 120 cm

ref. 1508.120.00.

Single Drawer 120 cm

ref. 1509.120.00

#### Double Drawer 90 cm