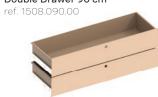

# Plié Drawers by FROM INDUSTRIAL DESIGN



The Plié Drawers are the latest adition to the Plié Shelving System range. You can upgrade any existing configuration of the Plié System with either the Single Drawer or the Double Drawer unit. All drawers have an integrated mechanical slide with soft closing.

# **Dimensions and Variations**

#### Double Drawer 120 cm

ref. 1508.120.00.



Single Drawer 120 cm

ref. 1509.120.00



#### Double Drawer 90 cm



#### Double Drawer 120 cm











UTIL

This is Util Lda Rua do Giestal 37B 1300-275 Lisboa Portugal

Tel: +351 919 975 119
Web: www.thisisutil.com
Email: contact@thisisutil.com

# **Materials**

- Aluminum
- Stainless Steel Screws
- Aluminium rivets
- Rubber profile for the feet

# **Colors and Finishes**

Powder coated with fine texture or Smooth matt finish

Jet Black Fine Texture
 Light Grey Fine Texture
 Gold Matt
 Pink Matt
 Midnigh Blue Fine Texture
 Beige Fine Texture
 Traffic Red
 RAL 9005 Matt
 RAL 7047 Matt
 Smooth finish
 RAL 5008
 RAL 1019 Matt
 RAL 3020

#### **Care and Maintenance**

 Always clean with a damp cloth with no solvents.

# **Shipping**

- The Plié Drawers are shipped in a corrugated box over a pallete via Freight.

# **Assembly**

- All drawers are easily i